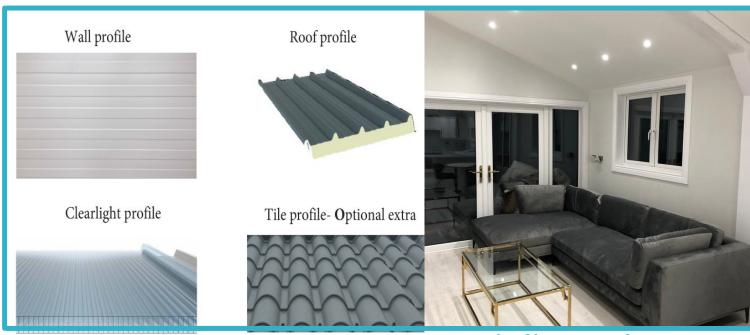

- 80mm Composite panel Roof & Wall Insulation with a white metal backing.
- Shanette Chalet are of a very high quality, with a low U Value. The lower the U Value, the less heat loss, meaning it is cost-effective to heat.
- U Value 80mm Chalet W/m2K .25
- Chalets can easily be wired and fitted out by subcontractors- not included in price.
- PVC Fortex finish is available as an upgrade in a range of colours
- Additional doors & windows can be added to any Chalet