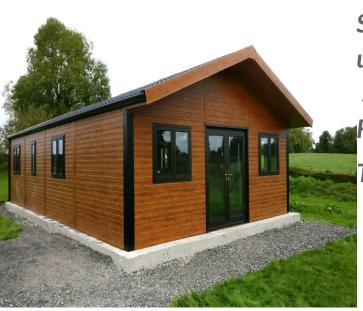

## 12.2m x 7m Chalet

- 80mm roof & wall insulated in a Horizontal Flat Panel
- Front roof over hang
- Height 2.4m up to 3.6m at top ridge
- Available in Golden Oak or Goosewing Grey
- Box Profile Anthracite Grey roof with NO clearlights
- Set of French uPVC door's
- 4no 1350mm x 1070mm & 1no 610mm x 1070mm uPVC windows
- Gutters & downpipes

## 80mm Chalet Unit €21,200\* inc VAT

- FREE delivery & installation within 100km
- Concrete base by others not included
- Crane access required for installation.

\*Prices subject to change

Example of how some of our customers fitted out their units. Interior fitout not included in pricing.