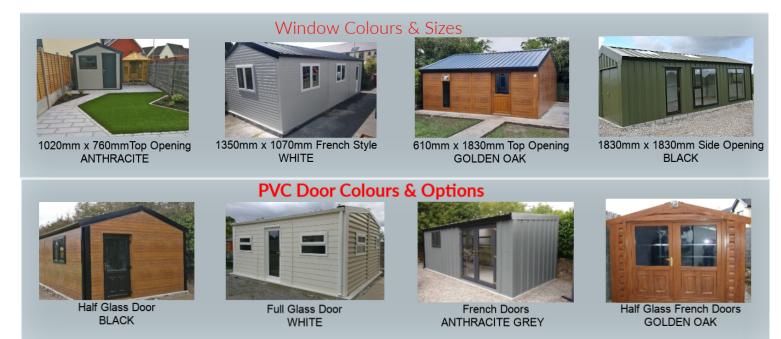

## 12.2m x 7m Chalet

- 80mm roof & wall insulated in a Horizontal Flat Panel
- Front roof over hang
- Height 2.4m up to 3.6m at top ridge
- Available in Golden Oak or Goosewing Grey
- Box Profile Anthracite Grey roof with NO clearlights
- Set of French uPVC door's
- 4no 1350mm x 1070mm & 1no 610mm x 1070mm uPVC windows
- Gutters & downpipes

- 80mm Composite panel Roof & Wall Insulation with a white metal backing.
- Shanette Chalet are of a very high quality, with a low U Value. The lower the U Value, the less heat loss, meaning it is cost-effective to heat.
- U Value 80mm Chalet W/m2K .25
- Chalets can easily be wired and fitted out by subcontractors- not included in price.
- PVC Fortex finish is available as an upgrade in a range of colours
- Additional doors & windows can be added to any Chalet