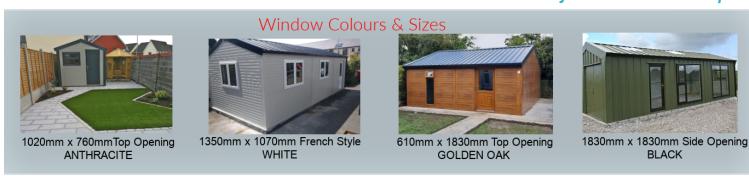

## 3.2m x 3m Home Office

- 40mm roof & wall insulated in a Horizontal Flat Panel
- Wall height 2.2m up to 2.7m at top ridge
- Available in Golden Oak, Goosewing Grey or Olive Green
- Anthracite Grey roof with clearlights comes as standard
- 10pt Locking steel pedestrian door or uPVC pedestrian door
- 1020mm x 760mm Double glazed uPVC window
- Gutters & downpipes
- 80mm upgrade available-See price below