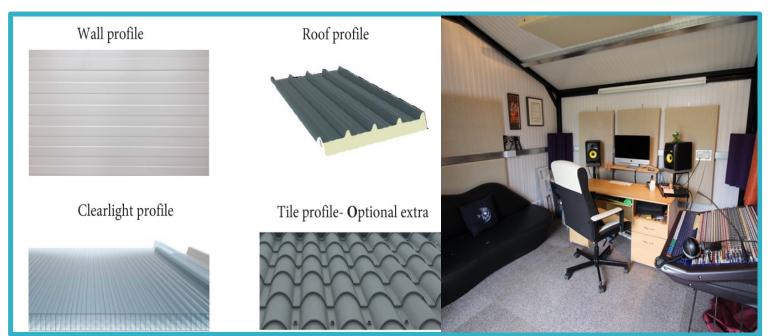

## 3.2m x 3m Home Office

- 40mm roof & wall insulated in a Horizontal Flat Panel
- Wall height 2.2m up to 2.7m at top ridge
- Available in Golden Oak, Goosewing Grey or Olive Green
- Anthracite Grey roof with clearlights comes as standard
- 10pt Locking steel pedestrian door or uPVC pedestrian door
- 1020mm x 760mm Double glazed uPVC window
- Gutters & downpipes
- 80mm upgrade available-See price below

Example of how some of our customers fitted out their units. Interior fitout not included in pricing.

**BLACK** 

Full Glass Door

French Doors ANTHRACITE GREY

Half Glass French Doors **GOLDEN OAK** 

- 40mm Composite panel Roof & Wall Insulation with a white metal backing. (80mm insulated upgrade available)
- Shanette Home Offices are of a very high quality, with a low U Value. The lower the U Value, the less heat loss, meaning it is cost-effective to heat.
- U Value 40mm Home Office W/m2K .43
- U Value 80mm Home Office W/m2K .25
- Offices can easily be wired and fitted out by subcontractors- not included in price.
- PVC Fortex finish is available as an upgrade in a range of colours
- Additional doors & windows can be added to any home office