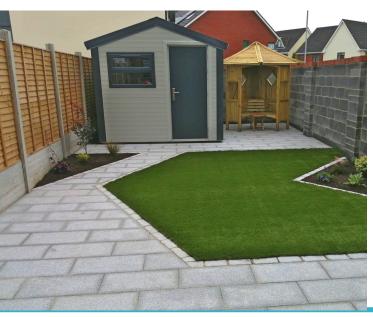

Example of how some of our customers fitted out their units. Interior fitout not included in pricing.

**BLACK** 

Full Glass Door

French Doors ANTHRACITE GREY

Half Glass French Doors **GOLDEN OAK** 

- 40mm Composite panel Roof & Wall Insulation with a white metal backing. (80mm insulated upgrade available)
- Shanette Home Offices are of a very high quality, with a low U Value. The lower the U Value, the less heat loss, meaning it is cost-effective to heat.
- U Value 40mm Home Office W/m2K .43
- U Value 80mm Home Office W/m2K .25
- Offices can easily be wired and fitted out by subcontractors- not included in price.
- PVC Fortex finish is available as an upgrade in a range of colours
- Additional doors & windows can be added to any home office