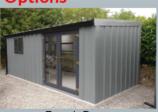

## 3.2m x 3m Home Office

- 40mm roof & wall insulated in a Horizontal Flat Panel
- Wall height 2.2m up to 2.7m at top ridge
- Available in Golden Oak, Goosewing Grey or Olive Green
- Anthracite Grey roof with clearlights comes as standard
- 10pt Locking steel pedestrian door or uPVC pedestrian door
- 1020mm x 760mm Double glazed uPVC window
- Gutters & downpipes
- 80mm upgrade available-See price below

40mm Insulated Unit €3,350\* inc VAT 80mm insulated Unit €3,950\* inc VAT

- FREE delivery & installation within 100km
- Concrete base by others not included
- Side entrance with no overhead restriction required for installation.
  \*Prices subject to change