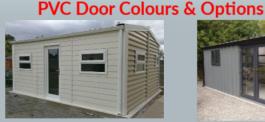

## 3.2m x 3m Home Office

- 40mm roof & wall insulated in a Horizontal Flat Panel
- Wall height 2.2m up to 2.7m at top ridge
- Available in Golden Oak, Goosewing Grey or Olive Green
- Anthracite Grey roof with clearlights comes as standard
- 10pt Locking steel pedestrian door or uPVC pedestrian door
- 1020mm x 760mm Double glazed uPVC window
- Gutters & downpipes
- 80mm upgrade available-See price below

40mm Insulated Unit €3,350\* inc VAT 80mm insulated Unit €3,950\* inc VAT

- FREE delivery & installation within 100km
- Concrete base by others not included
- Side entrance with no overhead restriction required for installation.
  \*Prices subject to change