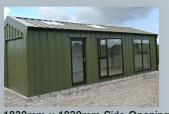

## 5.2m x 3m Home Office

- 40mm roof & wall insulated in a Horizontal Flat Panel
- Wall height 2.2m up to 2.7m at top ridge
- Available in Golden Oak , Goosewing Grey or Olive Green
- Tile Style roof in Anthracite Grey with NO clearlights
- 10pt Locking steel pedestrian door or uPVC pedestrian door
- 1020mm x 760mm & 610mm x 1830mm Double glazed uPVC window
- Gutters & downpipes
- 80mm upgrade available-See price below

\*Prices subject to change

1020mm x 760mmTop Opening ANTHRACITE

1350mm x 1070mm French Style WHITE

610mm x 1830mm Top Opening GOLDEN OAK

1830mm x 1830mm Side Opening BLACK

E

- 40mm Composite panel Roof & Wall Insulation with a white metal backing. (80mm insulated upgrade available)
- Shanette Home Offices are of a very high quality, with a low U Value. The lower the U Value, the less heat loss, meaning it is cost-effective to heat.
- U Value 40mm Home Office W/m2K .43
- U Value 80mm Home Office W/m2K .25
- Offices can easily be wired and fitted out by subcontractors- not included in price.
- PVC Fortex finish is available as an upgrade in a range of colours
- Additional doors & windows can be added to any home office