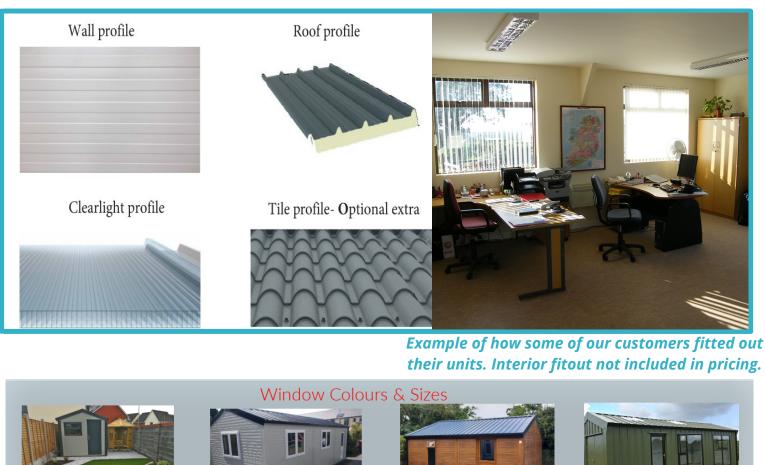

\*Prices subject to change

1020mm x 760mmTop Opening ANTHRACITE

1350mm x 1070mm French Style WHITE

610mm x 1830mm Top Opening GOLDEN OAK

1830mm x 1830mm Side Opening BLACK

E

- 40mm Composite panel Roof & Wall Insulation with a white metal backing. (80mm insulated upgrade available)
- Shanette Home Offices are of a very high quality, with a low U Value. The lower the U Value, the less heat loss, meaning it is cost-effective to heat.
- U Value 40mm Home Office W/m2K .43
- U Value 80mm Home Office W/m2K .25
- Offices can easily be wired and fitted out by subcontractors- not included in price.
- PVC Fortex finish is available as an upgrade in a range of colours
- Additional doors & windows can be added to any home office