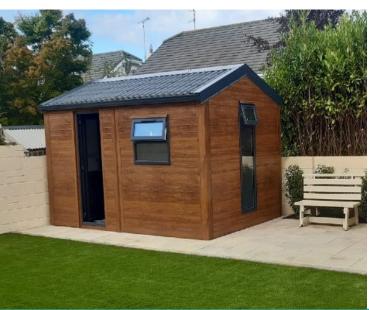

## Shanette Home Office Collection

## 5.2m x 3m Home Office

- 40mm roof & wall insulated in a Horizontal Flat Panel
- Wall height 2.2m up to 2.7m at top ridge
- Available in Golden Oak , Goosewing Grey or Olive Green
- Tile Style roof in Anthracite Grey with NO clearlights
- 10pt Locking steel pedestrian door or uPVC pedestrian door
- 1020mm x 760mm & 610mm x 1830mm Double glazed uPVC window
- Gutters & downpipes
- 80mm upgrade available-See price below

### 40mm Insulated Unit €5,000\* inc VAT