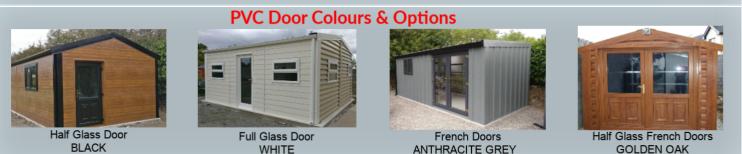

\*Prices subject to change

1020mm x 760mmTop Opening ANTHRACITE

1350mm x 1070mm French Style WHITE

610mm x 1830mm Top Opening GOLDEN OAK

1830mm x 1830mm Side Opening BLACK

E

- 40mm Composite panel Roof & Wall Insulation with a white metal backing. (80mm insulated upgrade available)
- Shanette Home Offices are of a very high quality, with a low U Value. The lower the U Value, the less heat loss, meaning it is cost-effective to heat.
- U Value 40mm Home Office W/m2K .43
- U Value 80mm Home Office W/m2K .25
- Offices can easily be wired and fitted out by subcontractors- not included in price.
- PVC Fortex finish is available as an upgrade in a range of colours
- Additional doors & windows can be added to any home office