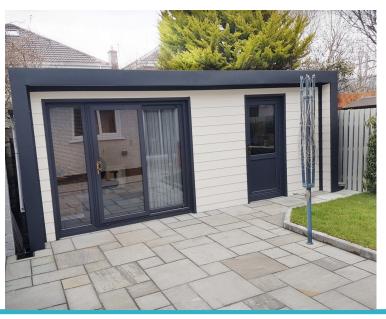

## 6.2m x 3m

Shell Price€3,900uPVC Sliding doors€1,500uPVC door€650Side light window€500Stepback Side wall€950PVC Fortex Finish one wall€1,000Total Price€8,500

#### 6.2m x 3m Home Office

- 40mm roof & wall insulation with a Pale Gold Fortex Finish
- Sloped roof in Anthracite Grey with clearlights (Crane access required)
- Wall height 2.6m down to 2.2m at back
- Available in a range of Fortex Colours
- uPVC Sliding Patio door & Single uPVC door
- 1no 610mm x 2m uPVC side light window beside patio door
- Gutters & downpipes
- 80mm upgrade available-See price below

Example of how some of our customers fitted out their units. Interior fitout not included in pricing.

- 40mm Composite panel Roof & Wall Insulation with a white metal backing. (80mm insulated upgrade available)
- Shanette Home Offices are of a very high quality, with a low U Value. The lower the U Value, the less heat loss, meaning it is cost-effective to heat.
- U Value 40mm Home Office W/m2K .43
- U Value 80mm Home Office W/m2K .25
- Offices can easily be wired and fitted out by subcontractors- not included in price.
- PVC Fortex finish is available as an upgrade in a range of colours
- Additional doors & windows can be added to any home office