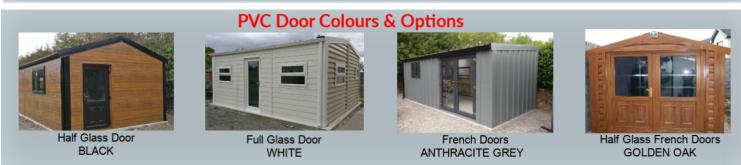

#### 6.2m x 3m Home Office

- 40mm roof & wall insulation with a Pale Gold Fortex Finish
- Sloped roof in Anthracite Grey with clearlights (Crane access required)
- Wall height 2.6m down to 2.2m at back
- Available in a range of Fortex Colours
- uPVC Sliding Patio door & Single uPVC door
- 1no 610mm x 2m uPVC side light window beside patio door
- Gutters & downpipes
- 80mm upgrade available-See price below

Example of how some of our customers fitted out their units. Interior fitout not included in pricing.

- 40mm Composite panel Roof & Wall Insulation with a white metal backing. (80mm insulated upgrade available)
- Shanette Home Offices are of a very high quality, with a low U Value. The lower the U Value, the less heat loss, meaning it is cost-effective to heat.
- U Value 40mm Home Office W/m2K .43
- U Value 80mm Home Office W/m2K .25
- Offices can easily be wired and fitted out by subcontractors- not included in price.
- PVC Fortex finish is available as an upgrade in a range of colours
- Additional doors & windows can be added to any home office