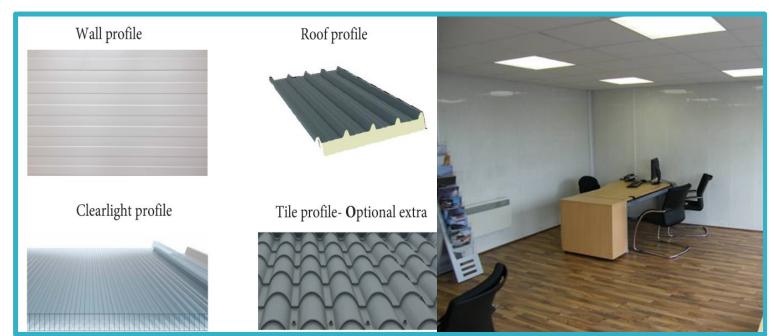

#### 6.2m x 3m Home Office

- 40mm roof & wall insulation with a Pale Gold Fortex Finish
- Sloped roof in Anthracite Grey with clearlights (Crane access required)
- Wall height 2.6m down to 2.2m at back
- Available in a range of Fortex Colours
- uPVC Sliding Patio door & Single uPVC door
- 1no 610mm x 2m uPVC side light window beside patio door
- Gutters & downpipes
- 80mm upgrade available-See price below

Example of how some of our customers fitted out their units. Interior fitout not included in pricing.

- 40mm Composite panel Roof & Wall Insulation with a white metal backing. (80mm insulated upgrade available)
- Shanette Home Offices are of a very high quality, with a low U Value. The lower the U Value, the less heat loss, meaning it is cost-effective to heat.
- U Value 40mm Home Office W/m2K .43
- U Value 80mm Home Office W/m2K .25
- Offices can easily be wired and fitted out by subcontractors- not included in price.
- PVC Fortex finish is available as an upgrade in a range of colours
- Additional doors & windows can be added to any home office