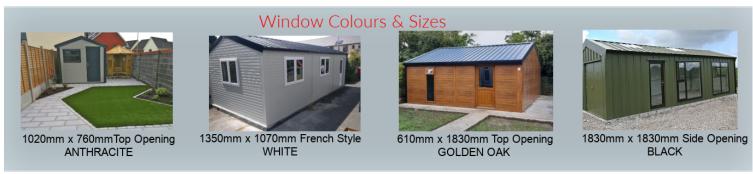

#### 6.2m x 3m Home Office

- 40mm roof & wall insulation with a Pale Gold Fortex Finish
- Sloped roof in Anthracite Grey with clearlights (Crane access required)
- Wall height 2.6m down to 2.2m at back
- Available in a range of Fortex Colours
- uPVC Sliding Patio door & Single uPVC door
- 1no 610mm x 2m uPVC side light window beside patio door
- Gutters & downpipes
- 80mm upgrade available-See price below

Example of how some of our customers fitted out their units. Interior fitout not included in pricing.

- 40mm Composite panel Roof & Wall Insulation with a white metal backing. (80mm insulated upgrade available)
- Shanette Home Offices are of a very high quality, with a low U Value. The lower the U Value, the less heat loss, meaning it is cost-effective to heat.
- U Value 40mm Home Office W/m2K .43
- U Value 80mm Home Office W/m2K .25
- Offices can easily be wired and fitted out by subcontractors- not included in price.
- PVC Fortex finish is available as an upgrade in a range of colours
- Additional doors & windows can be added to any home office