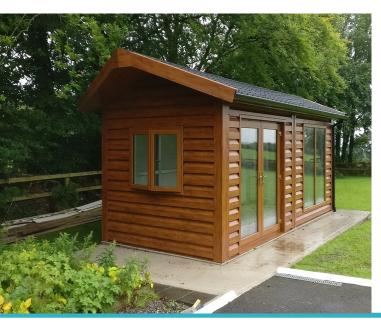

### **Shanette Home Office Collection**

## Model 5

# 6.2m x 4m

| Shell Price                | €5,450  |
|----------------------------|---------|
| Wood Effect Shiplap finish | €2,000  |
| French Doors               | €1,300  |
| 1350mm x 1070mm Window     | €500    |
| 1830mm x 1830mm Window     | (€950   |
| Pointed overhang           | € 950   |
| Total Price                | €11,150 |

## 6.2m x 4m Home Office

- 40mm roof & wall insulation in a Shiplap Horizontal Wood effect finish
- 2.2m wall height up to 2.9m at top ridge
- Available in Golden Oak
- Box Profile roof in Anthracite Grey with clearlights. (Tile Roof upgrade Extra)
- uPVC French door's
- 1350mm x 1070mm & 1830mm x 1830mm Double glazed uPVC windows
- Gutters & downpipes
- 80mm upgrade available-See price below