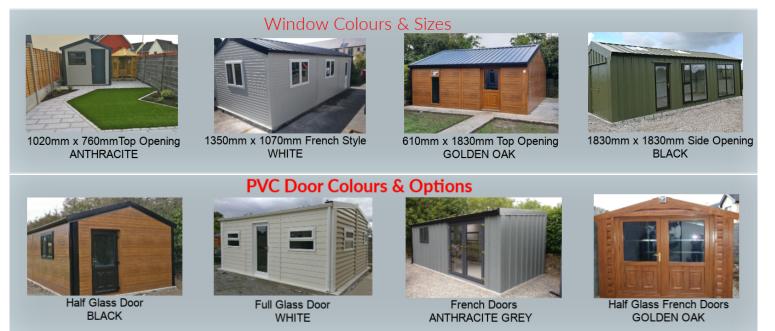

## 6.2m x 4m Home Office

- 40mm roof & wall insulation in a Shiplap Horizontal Wood effect finish
- 2.2m wall height up to 2.9m at top ridge
- Available in Golden Oak
- Box Profile roof in Anthracite Grey with clearlights. (Tile Roof upgrade Extra)
- uPVC French door's
- 1350mm x 1070mm & 1830mm x 1830mm Double glazed uPVC windows
- Gutters & downpipes
- 80mm upgrade available-See price below

 Additional doors & windows can be added to any home office We reserve the right to change prices and specifications of products without prior notice. Product descriptions, photographs, technical information and specifications are for guideline purposes only. Any photographic, specification or pricing errors are subject to correction. C E