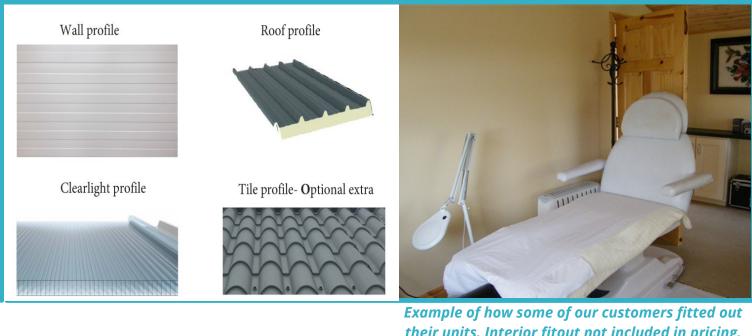

## 6.2m x 4m Home Office

- 40mm roof & wall insulation in a Shiplap Horizontal Wood effect finish
- 2.2m wall height up to 2.9m at top ridge
- Available in Golden Oak
- Box Profile roof in Anthracite Grey with clearlights. (Tile Roof upgrade Extra)
- uPVC French door's
- 1350mm x 1070mm & 1830mm x 1830mm Double glazed uPVC windows
- Gutters & downpipes
- 80mm upgrade available-See price below

\*Prices subject to change

their units. Interior fitout not included in pricing.

- 40mm Composite panel Roof & Wall Insulation with a white metal backing. (80mm insulated upgrade available)
- Shanette Home Offices are of a very high quality, with a low U Value. The lower the U Value, the less heat loss, meaning it is cost-effective to heat.
- U Value 40mm Home Office W/m2K .43
- U Value 80mm Home Office W/m2K .25
- Offices can easily be wired and fitted out by subcontractors- not included in price.
- PVC Fortex finish is available as an upgrade in a range of colours