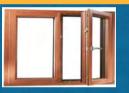

## **uPVC WINDOWS**

3'6" x 2'6" Top Opening €350

2' x 2' Fixed or full opening €300

4'6" x 3'6" Twin top or French Style opening €500

6' x 2' Fixed or Top Opening €500