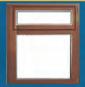

## **uPVC WINDOWS**

3'6" x 2'6" Top Opening €350

2' x 2' Fixed or full opening €300

4'6" x 3'6" Twin top or French Style opening €500

6' x 2' Fixed or Top Opening €500