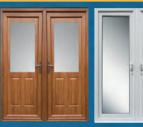

#### STEEL DOORS

32" Clad door €300

**Double Clad** Doors €600

door €650

Single 10pt locking Double10pt locking door €1,300

Single PVC door €650 Half Glass or Full Glass

French door €1,300 Hall Glass Or Full Glass