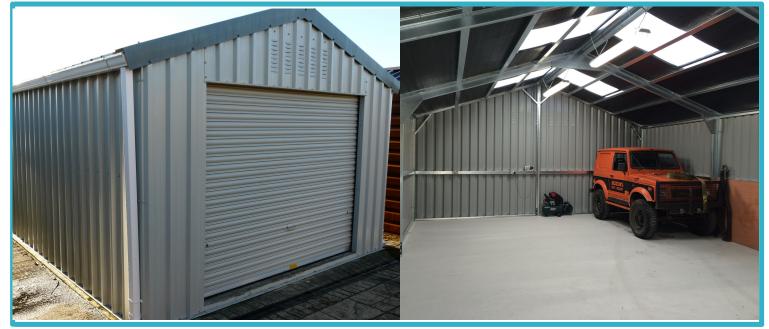

## **Interior View of a Bronze Range Garage**

- 25mm triple layer roof insulation system means, no condensation dripping on your valuable stored items.
- Garages can easily be wired by subcontractors- not included in price.
- Additional doors & windows can be added to any garage