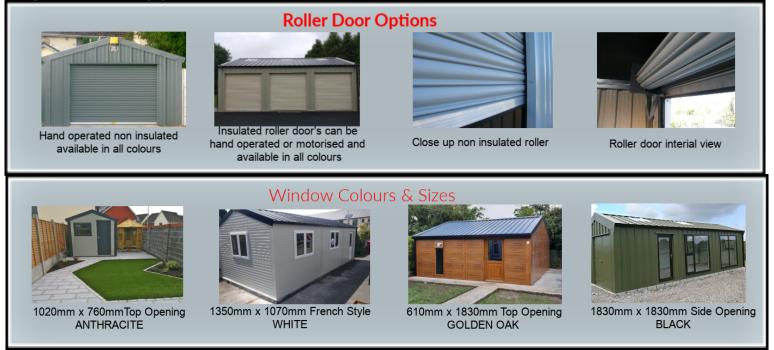

- 25mm roof insulation
- Front roof over hang
- Height 2.2m up to 2.9m at top ridge
- Shiplap Profile on Front and left side- Available in Olive Green, Mushroom, Merin Grey, Goosewing Grey Or Brown.
- Tile style roof with NO clearlights
- Hand Operated Roller door & 10pt Locking pedestrian door
- 2no 1020mm x 760mm uPVC windows
- Gutters & downpipes