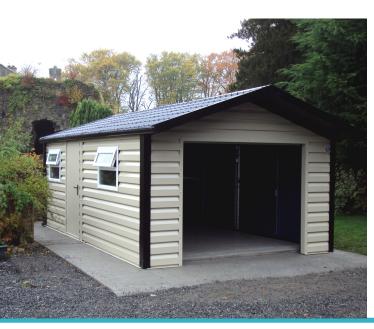

## 6.2m x 4m Bronze Range

Shell Price€4,500H/O Roller door€6502no uPVC windows€70010pt Locking steel door€650Shiplap Finish 2no sides€ 300Tile Style Roof (No clearlights)€ 350Front Overhang€450Total Price€7,600

- 25mm roof insulation
- Front roof over hang
- Height 2.2m up to 2.9m at top ridge
- Shiplap Profile on Front and left side- Available in Olive Green, Mushroom, Merin Grey, Goosewing Grey Or Brown.
- Tile style roof with NO clearlights
- Hand Operated Roller door & 10pt Locking pedestrian door
- 2no 1020mm x 760mm uPVC windows
- Gutters & downpipes

## 6.2m x 4m Garage €7,600\* inc VAT

- FREE delivery & installation within 100km
- Concrete base by others not included
- Crane access required for installation

\*Prices subject to change

Standard 6m x 4m Bronze Range garage with Box Profile cladding & Roller door, clearlights, gutters & downpipes €5,150 inc VAT