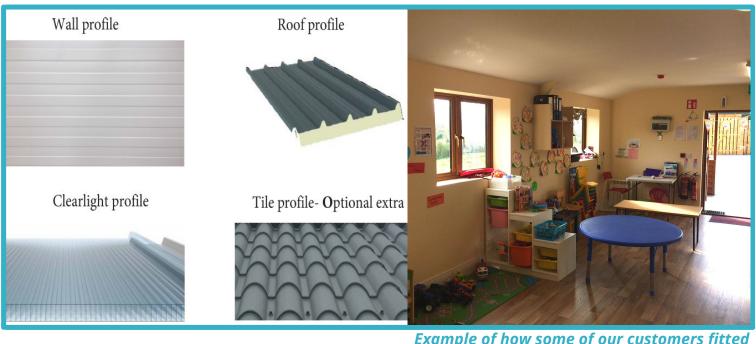

\*Prices subject to change

Example of how some of our customers fitted out their units. Interior fitout not included in pricing.

- 40mm Composite panel Roof & Wall Insulation with a white metal backing. (80mm insulated upgrade available)
- Shanette Home Offices are of a very high quality, with a low U Value. The lower the U Value, the less heat loss, meaning it is cost-effective to heat.
- U Value 40mm Home Office W/m2K .43
- U Value 80mm Home Office W/m2K .25
- Offices can easily be wired and fitted out by subcontractors- not included in price.
- PVC Fortex finish is available as an upgrade in a range of colours
- Additional doors & windows can be added to any home office We reserve the right to change prices and specifications of products without prior notice. Product descriptions, photographs, technical information and specifications are for guideline purposes only Any photographic, specification or pricing errors are subject to correction.