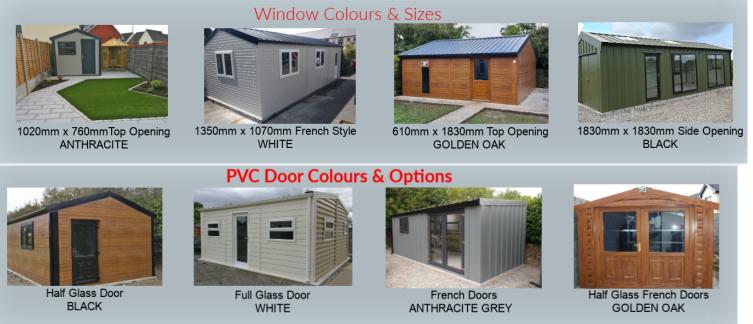

### 6.2m x 3m Home Office

- 40mm roof & wall insulated in a Horizontal Flat Panel
- Wall height 2.6m down to 2.2m at back
- Available in Golden Oak , Goosewing Grey or Olive Green
- Sloped roof in Anthracite Grey with clearlights (Crane access required)
- uPVC French Doors
- 2no 610mm x 1830mm Double glazed uPVC windows
- Gutters & downpipes
- 80mm upgrade available-See price below

\*Prices subject to change

Example of how some of our customers fitted out their units. Interior fitout not included in pricing.

- 40mm Composite panel Roof & Wall Insulation with a white metal backing. (80mm insulated upgrade available)
- Shanette Home Offices are of a very high quality, with a low U Value. The lower the U Value, the less heat loss, meaning it is cost-effective to heat.
- U Value 40mm Home Office W/m2K .43
- U Value 80mm Home Office W/m2K .25
- Offices can easily be wired and fitted out by subcontractors- not included in price.
- PVC Fortex finish is available as an upgrade in a range of colours
- Additional doors & windows can be added to any home office We reserve the right to change prices and specifications of products without prior notice. Product descriptions, photographs, technical information and specifications are for guideline purposes only Any photographic, specification or pricing errors are subject to correction.