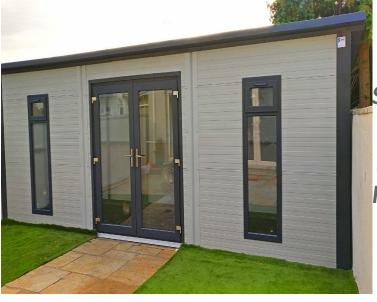

## 6.2m x 3m

|   | Shell Price              | €3,900 |
|---|--------------------------|--------|
| 4 | uPVC French doors        | €1,300 |
|   | 2no 610mmx1830mm Windows | €1,000 |
|   | Roof Overhang            | €350   |
|   | Total Price              | €6,550 |
|   |                          |        |

### 6.2m x 3m Home Office

- 40mm roof & wall insulated in a Horizontal Flat Panel
- Wall height 2.6m down to 2.2m at back
- Available in Golden Oak , Goosewing Grey or Olive Green
- Sloped roof in Anthracite Grey with clearlights (Crane access required)
- uPVC French Doors
- 2no 610mm x 1830mm Double glazed uPVC windows
- Gutters & downpipes
- 80mm upgrade available-See price below