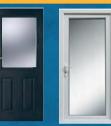

### STEEL DOORS

800mm Clad door €300

**Double Clad** Doors €600

€650. 1100mm €900

10pt locking 750mm Double10pt locking

Single PVC door €650 Half Glass or Full Glass

French door €1,300 Hall Glass Or Full Glass