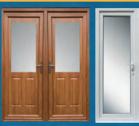

### STEEL DOORS

800mm Clad door €300

**Double Clad** Doors €600

€650. 1100mm €900

10pt locking 750mm Double10pt locking

Single PVC door €650 Half Glass or Full Glass

French door €1,300 Hall Glass Or Full Glass