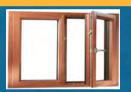

#### **uPVC WINDOWS**

1020mm x760mm Top Opening

610mm x 610mm Fixed or full opening €300

1350mm x 1070mm Twin top or French Style opening €500

610mm x 1830mm Fixed or Top Opening €500