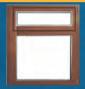

#### **uPVC WINDOWS**

1020mm x760mm Top Opening

610mm x 610mm Fixed or full opening €300

1350mm x 1070mm Twin top or French Style opening €500

610mm x 1830mm Fixed or Top Opening €500