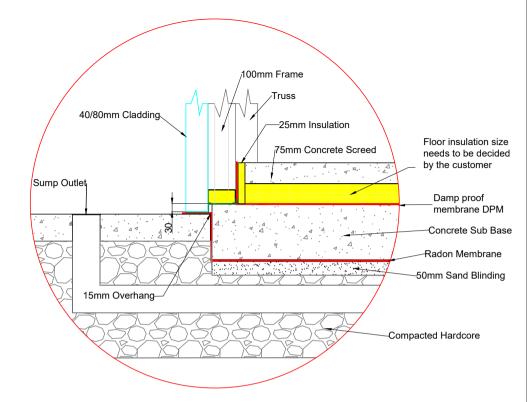

IMPORTANT NOTICE: Determining the depths of 1. Hardcore 2. Concrete Sub Base 3. Concrete Screed as well as any reinforcing steel will depend on: A. Ground conditions B. Structure size and C. End use and MUST therefore be determined by suitably qualified persons.

## IMPORTANT NOTICE.

No pipes or ducting of any kind must be installed up through the concrete BASE without contacting Shanette, where we will be happy to assist in advising where the proper locations of these MUST be installed.