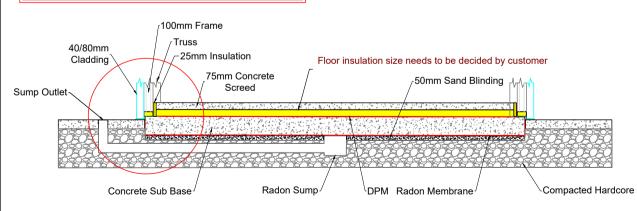

IMPORTANT NOTICE: Determining the depths of 1. Hardcore 2. Concrete Sub Base 3. Concrete Screed as well as any reinforcing steel will depend on: A. Ground conditions B. Structure size and C. End use and MUST therefore be determined by suitably qualified persons.

## IMPORTANT NOTICE.

No pipes or ducting of any kind must be installed up through the concrete BASE without contacting Shanette, where we will be happy to assist in advising where the proper locations of these MUST be installed.