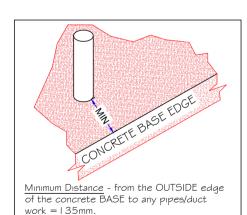

## IMPORTANT NOTICE.

No pipes or ducting of any kind must be installed up through the concrete BASE without contacting Shanette, where we will be happy to assist in advising where the proper locations of these MUST be installed.