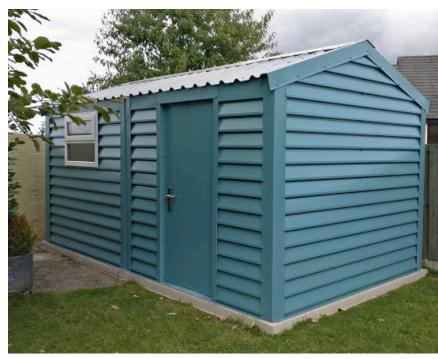

## **Bronze Range Units**

Shanette has a range of sheds suitable for all domestic storage needs. Our three most popular ranges come with roof insulation, while the Silver and Gold Range sheds also feature wall insulation. The entrylevel Bronze Range shed is more suitable for garden tools, lawnmowers, and bikes.

**Bronze Box Profile Roof** 

#### Single Clad Door