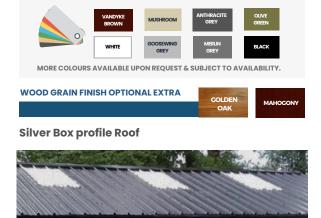

### SILVER RANGE UNITS

- 25mm roof and wall insulation with felt finish - This prevents condensation forming and dripping from the roof & walls.
- 100mm heavy duty fully galvanised CE certified steel framework.
- Horizontal Plank Effect Cladding as standard.
- Vertical Box Profile available on request.

**Colour Options** 

Please Note: Felt interior may be a different colour than shown.