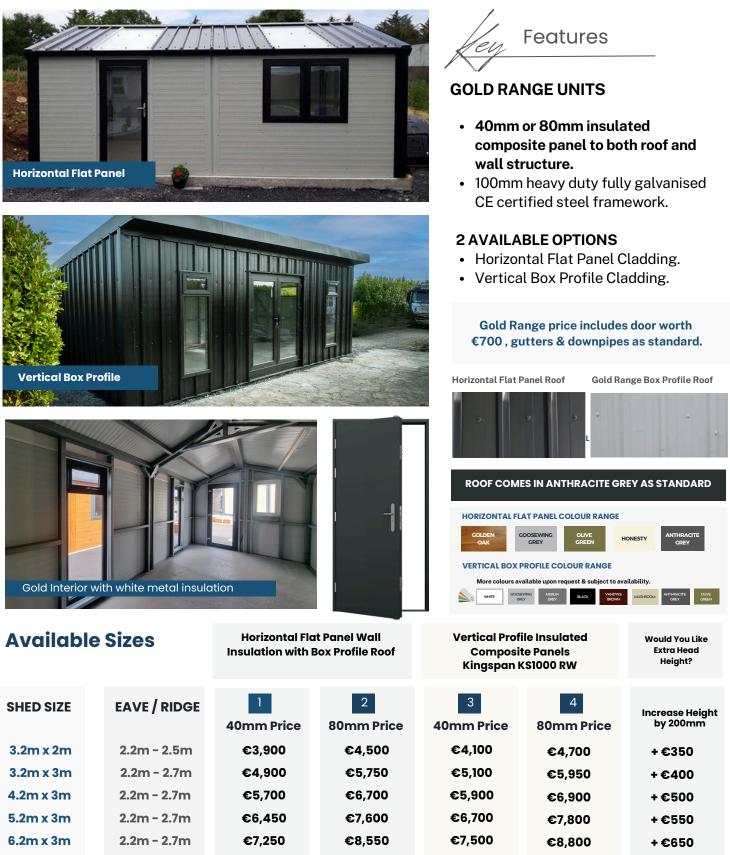

# **Gold Range Units**

Discover the pinnacle of outdoor storage with our Gold Range. These premium sheds are available in two distinct styles, allowing you to select the perfect fit for your property and preferences. Experience superior thermal performance and contemporary style in one remarkable shed. What truly sets the Gold Range apart is its exceptional insulation, starting at a minimum of 40mm in both the roof and walls.

| SHED SIZE | EAVE / RIDGE | 1          | 2    |
|-----------|--------------|------------|------|
|           |              | 40mm Price | 80mm |
| 3.2m x 2m | 2.2m - 2.5m  | €3,900     | €4,  |
| 3.2m x 3m | 2.2m – 2.7m  | €4,900     | €5,7 |
| 4.2m x 3m | 2.2m – 2.7m  | €5,700     | €6,7 |
| 5.2m x 3m | 2.2m – 2.7m  | €6,450     | €7,6 |
| 6.2m x 3m | 2.2m – 2.7m  | €7,250     | €8,5 |
|           |              |            |      |

### Single & Double Door Options

**Optional Extra Roof Options** 

**Gold Range Tiled Effect** 

Bronze & Silver Range - Add gutters & downpipes for €200

Gutters & downpipes are included in price of Gold Range

Price includes 10pt pedestrian door as standard | Add gutters & downpipes - €200