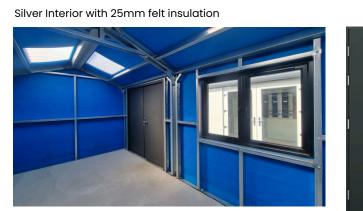

# **Silver Range Units**

Introducing our Silver Range, a step up from the Bronze, designed to cater to your specific needs. What sets the Silver Range apart is its advanced 25mm roof and wall insulation, offering enhanced temperature control and comfort. With its robust construction and insulation, it ensures your space stays cosy year-round, making it the perfect choice for those who demand more from their outdoor storage.

### SILVER RANGE UNITS

- 25mm roof and wall insulation with felt finish - This prevents condensation forming and dripping from the roof & walls.
- 100mm heavy duty fully galvanised CE certified steel framework.
- Horizontal Plank Effect Cladding as standard.
- Vertical Box Profile available on request.

Single Clad Interior shown with clearlights which are included