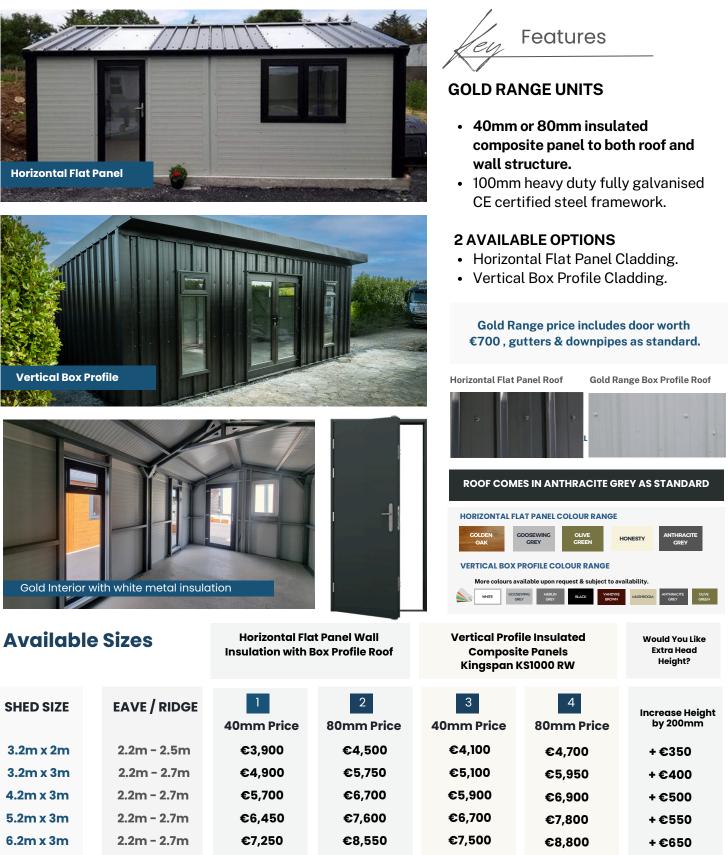

# **Gold Range Units**

Discover the pinnacle of outdoor storage with our Gold Range. These premium sheds are available in two distinct styles, allowing you to select the perfect fit for your property and preferences. Experience superior thermal performance and contemporary style in one remarkable shed. What truly sets the Gold Range apart is its exceptional insulation, starting at a minimum of 40mm in both the roof and walls.

| SHED SIZE | EAVE / RIDGE | 1          | 2    |
|-----------|--------------|------------|------|
|           |              | 40mm Price | 80mm |
| 3.2m x 2m | 2.2m - 2.5m  | €3,900     | €4,  |
| 3.2m x 3m | 2.2m – 2.7m  | €4,900     | €5,7 |
| 4.2m x 3m | 2.2m – 2.7m  | €5,700     | €6,7 |
| 5.2m x 3m | 2.2m – 2.7m  | €6,450     | €7,6 |
| 6.2m x 3m | 2.2m – 2.7m  | €7,250     | €8,5 |
|           |              |            |      |

### Single & Double Door Options

**Optional Extra Roof Options** 

**Gold Range Tiled Effect** 

Bronze & Silver Range - Add gutters & downpipes for €200

Gutters & downpipes are included in price of Gold Range

Price includes 10pt pedestrian door as standard | Add gutters & downpipes - €200