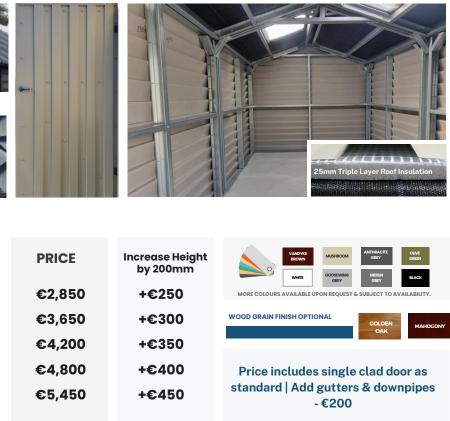

### **Available Sizes**

| SHED SIZE | EAVE / RIDGE | PRICE  | Incre<br>by |
|-----------|--------------|--------|-------------|
| 3.2m x 2m | 2.2m - 2.5m  | €2,850 | +           |
| 3.2m x 3m | 2.2m - 2.7m  | €3,650 | +           |
| 4.2m x 3m | 2.2m - 2.7m  | €4,200 | +           |
| 5.2m x 3m | 2.2m - 2.7m  | €4,800 | +           |
| 6.2m x 3m | 2.2m - 2.7m  | €5,450 | +           |
|           |              |        |             |

### **BRONZE RANGE GARDEN SHEDS**

en Features

- 25mm Roof Insulation This prevents condensation forming and dripping from the roof.
- Horizontal Plank Effect Cladding as standard. Vertical Box Profile available on request.
- 100mm heavy duty fully galvanised CE certified steel framework strongest on the Irish Market.
- Pre-fabricated roof & wall panels for easy site installation.