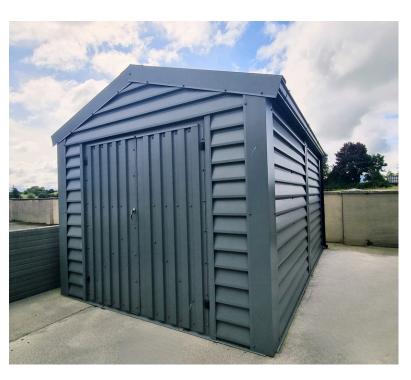

## **Bronze Range Units**

Shanette has a range of sheds suitable for all domestic storage needs. Our three most popular ranges come with roof insulation, while the Silver and Gold Range sheds also feature wall insulation. The entrylevel Bronze Range shed is more suitable for garden tools, lawnmowers, and bikes.

**Bronze Box Profile Roof** 

#### Single Clad Door