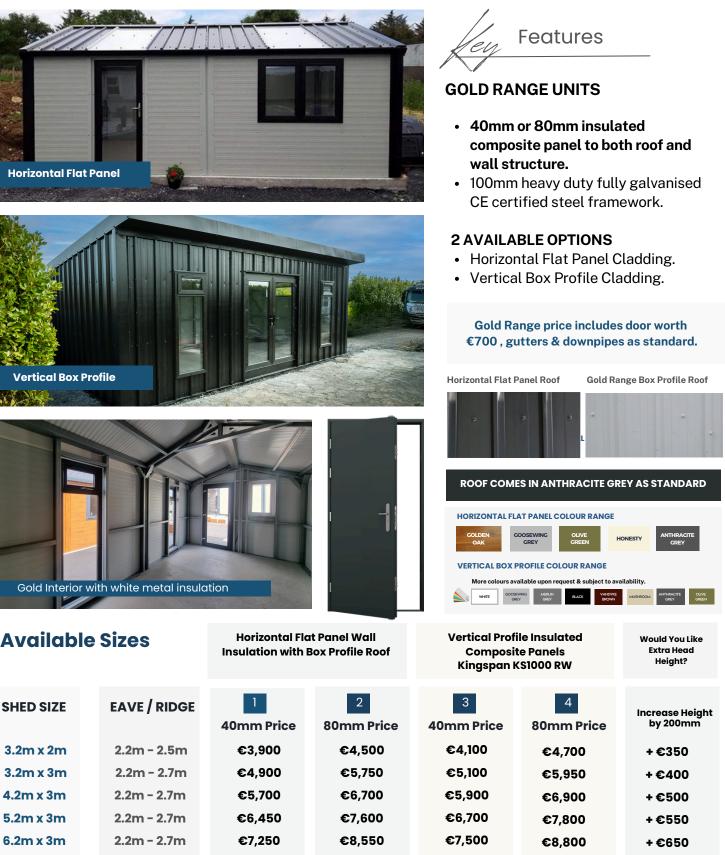

# **Gold Range Units**

Discover the pinnacle of outdoor storage with our Gold Range. These premium sheds are available in two distinct styles, allowing you to select the perfect fit for your property and preferences. Experience superior thermal performance and contemporary style in one remarkable shed. What truly sets the Gold Range apart is its exceptional insulation, starting at a minimum of 40mm in both the roof and walls.

| SHED SIZE | EAVE / RIDGE | 1          | 2    |
|-----------|--------------|------------|------|
|           |              | 40mm Price | 80mm |
| 3.2m x 2m | 2.2m - 2.5m  | €3,900     | €4,  |
| 3.2m x 3m | 2.2m – 2.7m  | €4,900     | €5,7 |
| 4.2m x 3m | 2.2m – 2.7m  | €5,700     | €6,7 |
| 5.2m x 3m | 2.2m – 2.7m  | €6,450     | €7,6 |
| 6.2m x 3m | 2.2m – 2.7m  | €7,250     | €8,5 |
|           |              |            |      |

### Single & Double Door Options

**Optional Extra Roof Options** 

**Gold Range Tiled Effect** 

Bronze & Silver Range - Add gutters & downpipes for €200

Gutters & downpipes are included in price of Gold Range

Price includes 10pt pedestrian door as standard | Add gutters & downpipes - €200