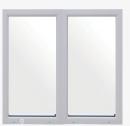

# **OPTIONAL EXTRAS**

# Free delivery & installation within 100km of Kilbeggan Factory.

### Window Options

Opening €400





1020mm x 1070mm



1350mm x 1070mm





### **Door Options**

Additional doors can be ordered at an extra cost.



1075mm €950



door 780 mm



security door 780mm €800



glass or full glass 735mm €700



- All of our units will arrive on a truck & trailer
- We will need to operate our truck mounted crane for larger installations.

**External & Internal of Roller Doors** 

• Free delivery & installation within 100km of

# Sectional & Roller Doors



€1.500

2.4m wide manual single skin roller door

To motorise roller door add €350 Plus a side door













## PLEASE DISCUSS SITE ACCESS WITH ONE OF OUR SALES TEAM

### **5 SIMPLE STEPS TO ORDERING!**

**ORDER & DEPOSIT** 

PAYMENT & INSTALL

STEP BY STEP

**DESIGN** 

**Discuss options** 

with our team.

choose the range

that suits