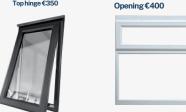

# **OPTIONAL EXTRAS**

# Free delivery & installation within 100km of Kilbeggan Factory.

### Window Options

Opening €400





1020mm x 1070mm



1350mm x 1070mm





### **Door Options**

Additional doors can be ordered at an extra cost.



1075mm €950



door 780 mm



security door 780mm €800



glass or full glass 735mm €700



- All of our units will arrive on a truck & trailer
- We will need to operate our truck mounted crane for larger installations.

**External & Internal of Roller Doors** 

• Free delivery & installation within 100km of

# Sectional & Roller Doors



€1.500

2.4m wide manual single skin roller door

To motorise roller door add €350 Plus a side door













## PLEASE DISCUSS SITE ACCESS WITH ONE OF OUR SALES TEAM

### **5 SIMPLE STEPS TO ORDERING!**

**ORDER & DEPOSIT** 

PAYMENT & INSTALL

STEP BY STEP

**DESIGN** 

**Discuss options** 

with our team.

choose the range

that sui