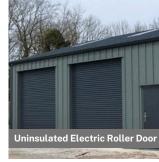

**External & Internal of Roller Doors** 

• Free delivery & installation within 100km of

The prices for the Bronze Range high storage units include a 3m wide x max height electric heavy duty uninsulated roller door & 10pt locking pedestrian door, clear-lights, gutters & down-pipes.