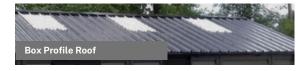

# **BRONZE HIGH STORAGE**

- 25mm roof insulation this prevents condensation forming and dripping from the roof.
- · 100mm heavy duty fully galvanised CE certified steel framework.
- Box Profile cladding is provided as standard in a variety of colours in our Bronze Range.