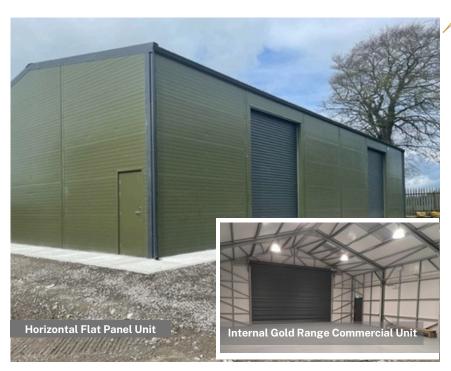

### **2 AVAILABLE OPTIONS**

- 40mm or 80mm Horizontal Flat Panel Cladding.
- From 40mm up to 120mm Vertical Box Profile Cladding.

Insulated Box Profile Roof Panel

Kingspan Roof Panel

The prices for the Gold Range high storage units include a 3m wide x max height electric heavy duty insulated roller door & 10pt locking pedestrian door, full length clear-lights, gutters & down-pipes.