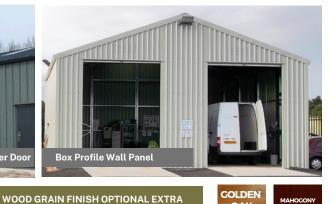

# **BRONZE HIGH STORAGE**

- 25mm roof insulation this prevents condensation forming and dripping from the roof.
- · 100mm heavy duty fully galvanised CE certified steel framework.
- Box Profile cladding is provided as standard in a variety of colours in our Bronze Range.

# **Available Colours**

subject to availability

Dublin Show Area: 160 JFK Rd. JFk Industrial Estate. Bluebell. Dublin 12, D12 PY54 | Ph: 01 459 4993 Kilbeggan Show Area: Tullamore Rd. Kilbeggan. Co.Westmeath N91 PC56 | Ph: 057 933 2294