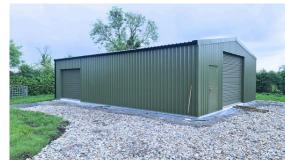

# **Bronze Range High Storage Units**

Shanette offers a variety of High Storage units tailored to meet your requirements. As trusted partners, we specialise in delivering bespoke steel frame buildings, precisely crafted to suit the distinct needs of Ireland's leading companies. Discover our proficiency in more of our commercial units by exploring the case studies in the dedicated projects section of our website - www.shanette.ie.

# **BRONZE HIGH STORAGE**

- 25mm roof insulation this prevents condensation forming and dripping from the roof.
- · 100mm heavy duty fully galvanised CE certified steel framework.
- Box Profile cladding is provided as standard in a variety of colours in our Bronze Range.