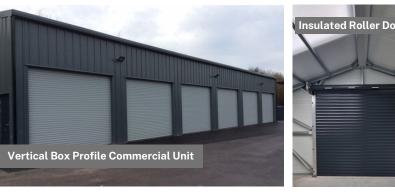

**External & Internal of Roller Doors** 

• Free delivery & installation within 100km of

# **Bronze Range High Storage Units**

Shanette offers a variety of High Storage units tailored to meet your requirements. As trusted partners, we specialise in delivering bespoke steel frame buildings, precisely crafted to suit the distinct needs of Ireland's leading companies. Discover our proficiency in more of our commercial units by exploring the case studies in the dedicated projects section of our website - www.shanette.ie.

# **BRONZE HIGH STORAGE**

- 25mm roof insulation this prevents condensation forming and dripping from the roof.
- · 100mm heavy duty fully galvanised CE certified steel framework.
- Box Profile cladding is provided as standard in a variety of colours in our Bronze Range.