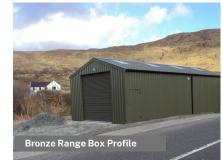

# **Bronze Range High Storage Units**

Shanette offers a variety of High Storage units tailored to meet your requirements. As trusted partners, we specialise in delivering bespoke steel frame buildings, precisely crafted to suit the distinct needs of Ireland's leading companies. Discover our proficiency in more of our commercial units by exploring the case studies in the dedicated projects section of our website - www.shanette.ie.

# **BRONZE HIGH STORAGE**

- 25mm roof insulation this prevents condensation forming and dripping from the roof.
- · 100mm heavy duty fully galvanised CE certified steel framework.
- Box Profile cladding is provided as standard in a variety of colours in our Bronze Range.