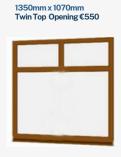

# **OPTIONAL EXTRAS**

# Free delivery & installation within 100km of Kilbeggan Factory.

### Window Options

Opening €400





1020mm x 1070mm



1350mm x 1070mm





### **Door Options**

Additional doors can be ordered at an extra cost.



1075mm €950



door 780 mm



security door 780mm €800



glass or full glass 735mm €700



- All of our units will arrive on a truck & trailer
- We will need to operate our truck mounted crane for larger installations.

**External & Internal of Roller Doors** 

• Free delivery & installation within 100km of

# Sectional & Roller Doors



€1.500

2.4m wide manual single skin roller door

To motorise roller door add €350 Plus a side door













## PLEASE DISCUSS SITE ACCESS WITH ONE OF OUR SALES TEAM

### **5 SIMPLE STEPS TO ORDERING!**

**ORDER & DEPOSIT** 

PAYMENT & INSTALL

STEP BY STEP

**DESIGN** 

**Discuss options** 

with our team.

choose the range

that suits you best

and add optional

extras if