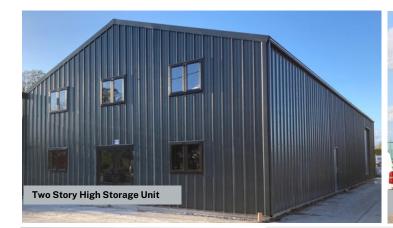

# High Storage Unit Pricelist

# **Bronze Range High Storage Units**

Shanette offers a variety of High Storage units tailored to meet your requirements. As trusted partners, we specialise in delivering bespoke steel frame buildings, precisely crafted to suit the distinct needs of Ireland's leading companies. Discover our proficiency in more of our commercial units by exploring the case studies in the dedicated projects section of our website - www.shanette.ie.

# **BRONZE HIGH STORAGE**

- 25mm roof insulation this prevents condensation forming and dripping from the roof.
- · 100mm heavy duty fully galvanised CE certified steel framework.
- Box Profile cladding is provided as standard in a variety of colours in our Bronze Range.