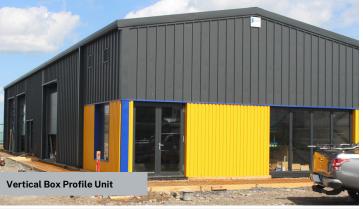

# Explore Our Gold Range High Storage Units

Our Gold Range is crafted using high-quality insulated composite panels, boasting a minimum of 40mm of insulation for both the roof and walls. These panels are designed to endure various weather conditions, thanks to their PVC-coated exterior sheet, ensuring long-lasting climate protection. On the interior, both the walls and the roof feature a smooth, easy-to-clean, white metal finish. These units have the advantage of retaining heat when they are heated. We recommend heating all Gold Range units for optimum dry storage conditions.

# **FEATURES**

- Choose from 40mm or 80mm insulated composite panels in both roof and wall structures.
- White metal interior wall finish.
- 100mm Heavy duty fully galvanised CE certified steel framework.
- Pre-fabricated roof & wall panels for easy site installation.

### **2 AVAILABLE OPTIONS**

- 40mm or 80mm Horizontal Flat Panel Cladding.
- From 40mm up to 120mm Vertical Box Profile Cladding.

Insulated Box Profile Roof Panel

Kingspan Roof Panel

The prices for the Gold Range high storage units include a 3m wide x max height electric heavy duty insulated roller door & 10pt locking pedestrian door, full length clear-lights, gutters & down-pipes.