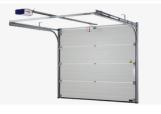

# Sectional & Roller Doors

€1.500

2.4m wide manual single skin roller door

To motorise roller door add €350 Plus a side door