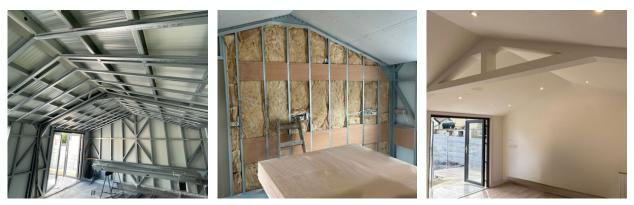

Internal images show our **600mm steel frame centres**, which enabled our builder to easily fit plasterboard to the framework. You can visit this finished garden room at our show area in Kilbeggan.

The images above show our pre-drilled framework, designed for easy wiring by your electrician. Below are examples of the standard pre-insulated panel, followed by additional insulation added to these panels, and finally, the internal face being lined with plasterboard by the builder. Many people using garden rooms as artist studios or home gyms appreciate the industrial look of the standard pre-insulated units, making them a popular choice.