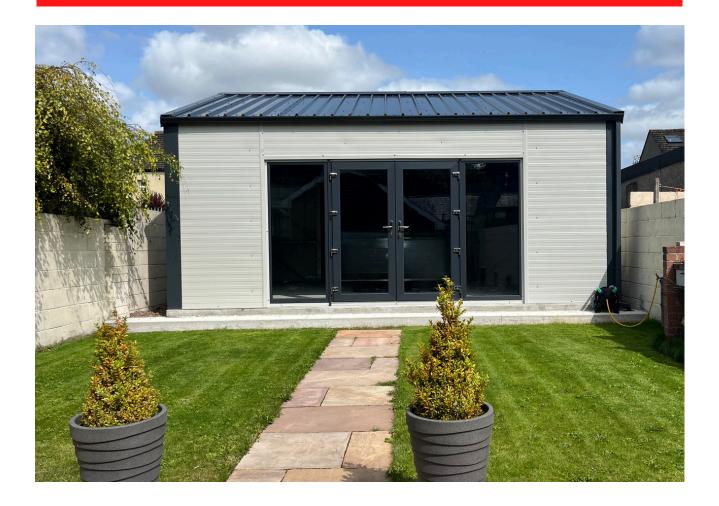

#### Customisable Gold Range Garden **Rooms: Tailor Your Space with Ease and** Flexibility

Our Gold Range Insulated Steel Garden Rooms are designed to be as versatile as you need them to be -whether you're looking for a cosy garden retreat, a productive home office, a dedicated gym, or a practical utility space.

## **Gardenrooms / Home Offices / Gyms**

Discover our insulated garden rooms. These premium steel units are available in two distinct styles, allowing you to select the perfect fit for your property and preferences. Experience superior thermal performance and contemporary style in one remarkable shed. What truly sets the Gold Range apart is its exceptional insulation, starting at a minimum of 40mm in both the roof and walls. We also offer a range of external cladding options, including Fortex, Burnt Larch, or Standing Seam Facade, which can be added as an optional extra to further personalise your garden room. All units can be partitioned by us.