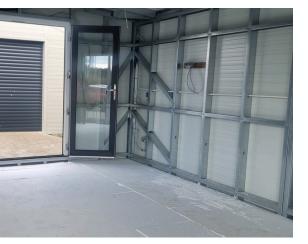

Internal images show our **600mm steel frame centres**, which enabled our builder to easily fit plasterboard to the framework. You can visit this finished garden room at our show area in Kilbeggan.

The images above show our pre-drilled framework, designed for easy wiring by your electrician. Below are examples of the standard pre-insulated panel, followed by additional insulation added to these panels, and finally, the internal face being lined with plasterboard by the builder. Many people using garden rooms as artist studios or home gyms appreciate the industrial look of the standard pre-insulated units, making them a popular choice.