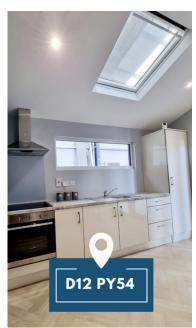

Internal images show our **600mm steel frame centres**, which enabled our builder to easily fit plasterboard to the framework. You can visit this finished garden room at our show area in Kilbeggan.

The images above show our pre-drilled framework, designed for easy wiring by your electrician. Below are examples of the standard pre-insulated panel, followed by additional insulation added to these panels, and finally, the internal face being lined with plasterboard by the builder. Many people using garden rooms as artist studios or home gyms appreciate the industrial look of the standard pre-insulated units, making them a popular choice.