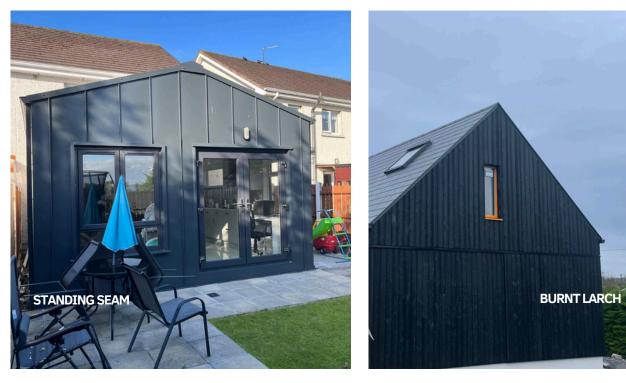

## **Gardenrooms / Home Offices / Gyms**

Discover our insulated garden rooms. These premium steel units are available in two distinct styles, allowing you to select the perfect fit for your property and preferences. Experience superior thermal performance and contemporary style in one remarkable shed. What truly sets the Gold Range apart is its exceptional insulation, starting at a minimum of 40mm in both the roof and walls. We also offer a range of external cladding options, including Fortex, Burnt Larch, or Standing Seam Facade, which can be added as an optional extra to further personalise your garden room. All units can be partitioned by us.

### **External Finishes & Cladding Options**

We also offer a range of external cladding options, including Kerrafront, Fortex, Burnt Larch, or Standing Seam Facade, which can all be added as an optional extra to further personalise your garden room.