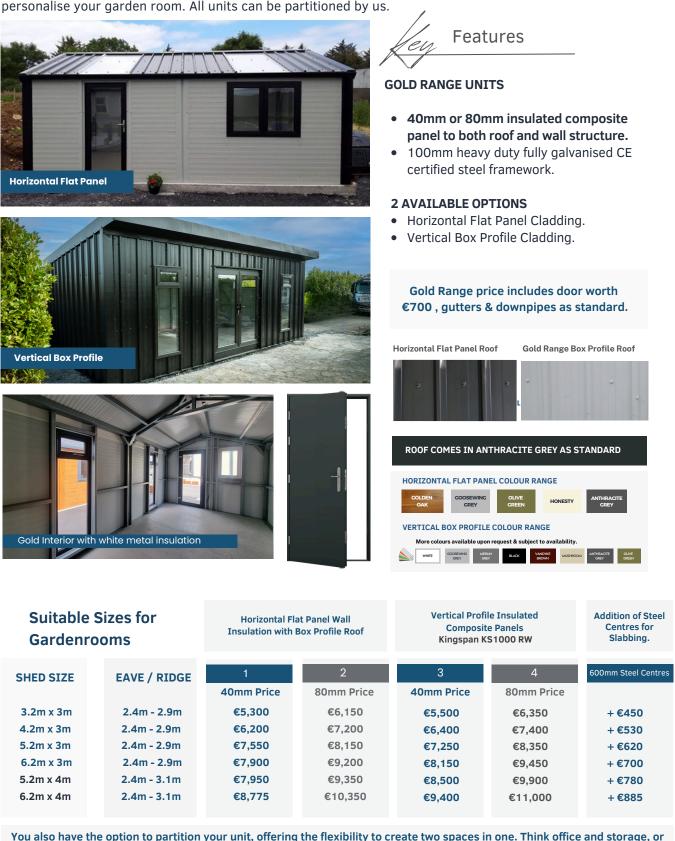

## **Gardenrooms / Home Offices / Gyms**

Discover our insulated garden rooms. These premium steel units are available in two distinct styles, allowing you to select the perfect fit for your property and preferences. Experience superior thermal performance and contemporary style in one remarkable shed. What truly sets the Gold Range apart is its exceptional insulation, starting at a minimum of 40mm in both the roof and walls. We also offer a range of external cladding options, including Fortex, Burnt Larch, or Standing Seam Facade, which can be added as an optional extra to further personalise your garden room. All units can be partitioned by us.

| Suitable Sizes for<br>Gardenrooms |              | Hor<br>Insulat |
|-----------------------------------|--------------|----------------|
| SHED SIZE                         | EAVE / RIDGE | 1              |
|                                   |              | 10             |

|           |             | 40mm Price | 80mm Pric |
|-----------|-------------|------------|-----------|
| 3.2m x 3m | 2.4m - 2.9m | €5,300     | €6,150    |
| 4.2m x 3m | 2.4m - 2.9m | €6,200     | €7,200    |
| 5.2m x 3m | 2.4m - 2.9m | €7,550     | €8,150    |
| 6.2m x 3m | 2.4m - 2.9m | €7,900     | €9,200    |
| 5.2m x 4m | 2.4m - 3.1m | €7,950     | €9,350    |
| 6.2m x 4m | 2.4m - 3.1m | €8,775     | €10,350   |
|           |             |            |           |

You also have the option to partition your unit, offering the flexibility to create two spaces in one. Think office and storage, or gym and fuel shed. This feature is available at an additional cost of €950, based on a 3m partition for the unit size mentioned above or €1490 for a 4m partition. Please note, price for extra windows or doors will be added as required.