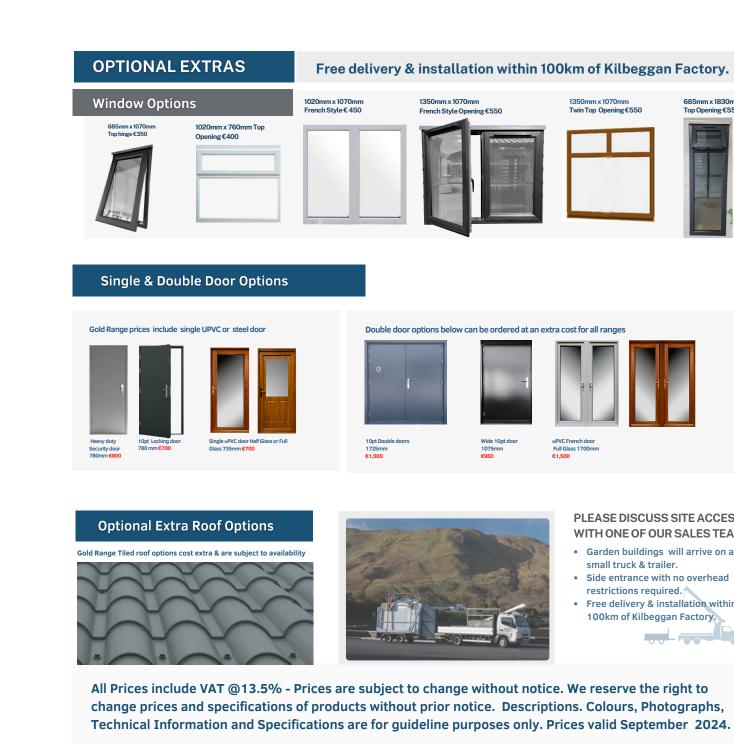

#### Free delivery & installation within 100km of Kilbeggan Factory.

1350mm x 1070mm Twin Top Opening€550

Full Glass 170 €1.500

#### PLEASE DISCUSS SITE ACCESS WITH ONE OF OUR SALES TEAM

- Garden buildings will arrive on a small truck & trailer.
- Side entrance with no overhead restrictions required.
- Free delivery & installation within 100km of Kilbeggan Factory.