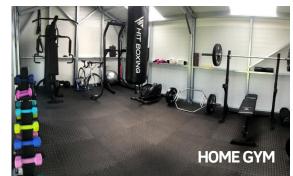

#### **DOMESTIC GARDEN ROOMS**

- Garden Sheds
- Home Gym
- Home Office
- Therapy Room
- Games Room
- Beauty Treatment Room

Internal images show our **600mm steel frame centres**, which enabled our builder to easily fit plasterboard to the framework. You can visit this finished garden room at our show area in Kilbeggan.

The images above show our pre-drilled framework, designed for easy wiring by your electrician. Below are examples of the standard pre-insulated panel, followed by additional insulation added to these panels, and finally, the internal face being lined with plasterboard by the builder. Many people using garden rooms as artist studios or home gyms appreciate the industrial look of the standard pre-insulated units, making them a popular choice.