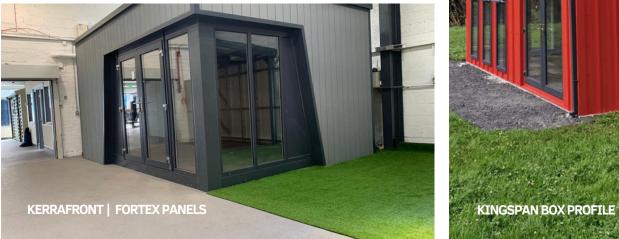

### **External Finishes & Cladding Options**

We also offer a range of external cladding options, including Kerrafront, Fortex, Burnt Larch, or Standing Seam Facade, which can all be added as an optional extra to further personalise your garden room.