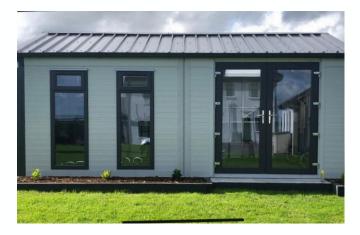

#### Customisable Gold Range Garden **Rooms: Tailor Your Space with Ease and** Flexibility

Our Gold Range Insulated Steel Garden Rooms are designed to be as versatile as you need them to be -whether you're looking for a cosy garden retreat, a productive home office, a dedicated gym, or a practical utility space.

## **Gardenrooms / Home Offices / Gyms**

Discover our insulated garden rooms. These premium steel units are available in two distinct styles, allowing you to select the perfect fit for your property and preferences. Experience superior thermal performance and contemporary style in one remarkable shed. What truly sets the Gold Range apart is its exceptional insulation, starting at a minimum of 40mm in both the roof and walls. We also offer a range of external cladding options, including Fortex, Burnt Larch, or Standing Seam Facade, which can be added as an optional extra to further personalise your garden room. All units can be partitioned by us.