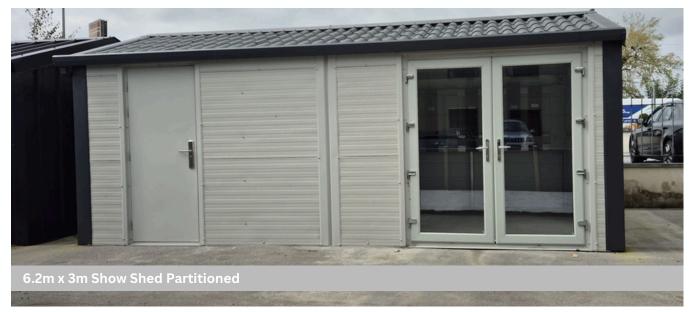

#### Your Space, Your Way . Partitioned Gardenroom tailored for work, relaxation, or storage needs!

- You can choose to partition your unit, giving you the flexibility to create two spaces in one. Think office and storage, or gym and fuel shed.
- Each section can have separate access, such as a pedestrian steel door for the fuel shed and double-glazed French doors for the home office, offering both practicality and style.
- The above 6.2m x 3m unit in our showarea in Kilbeggan is divided into 2.5m and 3.5m rooms if you would like to see one in person.