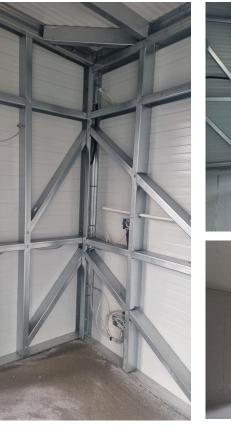

- For those planning to add interior finishes later, we offer the option of 600mm steel frame centres, making it easier to fit plasterboard or similar materials.
- We supply the insulated shell; you handle the concrete base, interior finishes, and any services needed to make the space your own. We can also recommend trusted contractors.
- Additionally, our frames can be pre-drilled to accommodate your electrician's needs.

Internal images show our **600mm steel frame centres**, which enabled our builder to easily fit plasterboard to the framework. You can visit this finished garden room at our show area in Kilbeggan.

The images above show our pre-drilled framework, designed for easy wiring by your electrician. Below are examples of the standard pre-insulated panel, followed by additional insulation added to these panels, and finally, the internal face being lined with plasterboard by the builder. Many people using garden rooms as artist studios or home gyms appreciate the industrial look of the standard pre-insulated units, making them a popular choice.