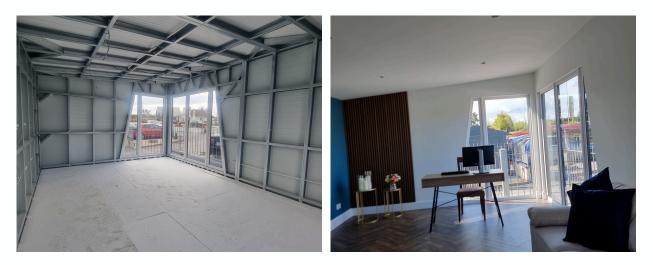

Internal images show our **600mm steel frame centres**, which enabled our builder to easily fit plasterboard to the framework. You can visit this finished garden room at our show area in Kilbeggan.

The images above show our pre-drilled framework, designed for easy wiring by your electrician. Below are examples of the standard pre-insulated panel, followed by additional insulation added to these panels, and finally, the internal face being lined with plasterboard by the builder. Many people using garden rooms as artist studios or home gyms appreciate the industrial look of the standard pre-insulated units, making them a popular choice.