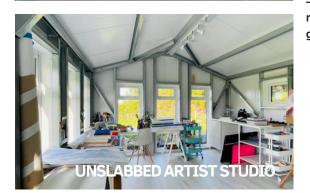

Internal images show our **600mm steel frame centres**, which enabled our builder to easily fit plasterboard to the framework. You can visit this finished garden room at our show area in Kilbeggan.

The images above show our pre-drilled framework, designed for easy wiring by your electrician. Below are examples of the standard pre-insulated panel, followed by additional insulation added to these panels, and finally, the internal face being lined with plasterboard by the builder. Many people using garden rooms as artist studios or home gyms appreciate the industrial look of the standard pre-insulated units, making them a popular choice.