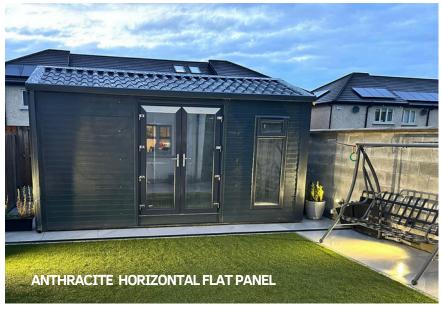

## **Gardenrooms / Home Offices / Gyms**

Discover our insulated garden rooms. These premium steel units are available in two distinct styles, allowing you to select the perfect fit for your property and preferences. Experience superior thermal performance and contemporary style in one remarkable shed. What truly sets the Gold Range apart is its exceptional insulation, starting at a minimum of 40mm in both the roof and walls. We also offer a range of external cladding options, including Fortex, Burnt Larch, or Standing Seam Facade, which can be added as an optional extra to further personalise your garden room. All units can be partitioned by us.

### **External Finishes & Cladding Options**

We also offer a range of external cladding options, including Kerrafront, Fortex, Burnt Larch, or Standing Seam Facade, which can all be added as an optional extra to further personalise your garden room.