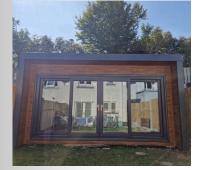

#### Customisable Gold Range Garden **Rooms: Tailor Your Space with Ease and** Flexibility

Our Gold Range Insulated Steel Garden Rooms are designed to be as versatile as you need them to be -whether you're looking for a cosy garden retreat, a productive home office, a dedicated gym, or a practical utility space.

## **Gardenrooms / Home Offices / Gyms**

Discover our insulated garden rooms. These premium steel units are available in two distinct styles, allowing you to select the perfect fit for your property and preferences. Experience superior thermal performance and contemporary style in one remarkable shed. What truly sets the Gold Range apart is its exceptional insulation, starting at a minimum of 40mm in both the roof and walls. We also offer a range of external cladding options, including Fortex, Burnt Larch, or Standing Seam Facade, which can be added as an optional extra to further personalise your garden room. All units can be partitioned by us.