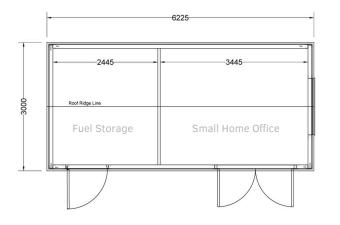

#### Sample plans and elevation of of multipurpose unit

#### Your Space, Your Way . Partitioned Gardenroom tailored for work, relaxation, or storage needs!

- You can choose to partition your unit, giving you the flexibility to create two spaces in one. Think office and storage, or gym and fuel shed.
- Each section can have separate access, such as a pedestrian steel door for the fuel shed and double-glazed French doors for the home office, offering both practicality and style.
- The above 6.2m x 3m unit in our showarea in Kilbeggan is divided into 2.5m and 3.5m rooms if you would like to see one in person.