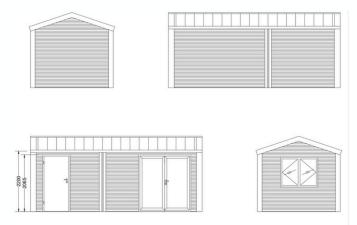

€1490 for a 4m partition. Please note, price for extra windows or doors will be added as required.

#### Maximise Your Space : Create Separate Spaces with Custom Access Options



#### Sample plans and elevation of of multipurpose unit



#### Your Space, Your Way . Partitioned Gardenroom tailored for work, relaxation, or storage needs!

- You can choose to partition your unit, giving you the flexibility to create two spaces in one. Think office and storage, or gym and fuel shed.
- Each section can have separate access, such as a pedestrian steel door for the fuel shed and double-glazed French doors for the home office, offering both practicality and style.
- The above 6.2m x 3m unit in our showarea in Kilbeggan is divided into 2.5m and 3.5m rooms if you would like to see one in person.









Internal images show our **600mm steel frame centres**, which enabled our builder to easily fit plasterboard to the framework. You can visit this finished garden room at our show area in Kilbeggan.





The images above show our pre-drilled framework, designed for easy wiring by your electrician. Below are examples of the standard pre-insulated panel, followed by additional insulation added to these panels, and finally, the internal face being lined with plasterboard by the builder. Many people using garden rooms as artist studios or home gyms appreciate the industrial look of the standard pre-insulated units, making them a popular choice.





Explore more options on www.shanette.ie

### **External Finishes & Cladding Options**





We also offer a range of external cladding optio