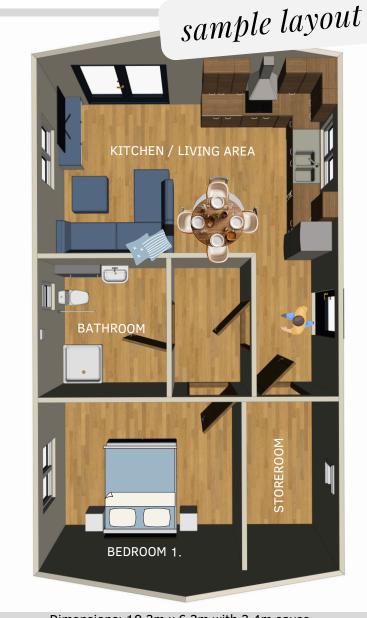

## Dimensions: 10.3m x 6.2m with 2.4m eaves

Bedroom 3268mm x 3950mm Bathroom 2700mm x 2500mm Kitchen/Dining 3778mm x 2600mm **Store** 3268mm x 1790mm

Dimensions: 10.3m x 6.2m with 2.4m eaves