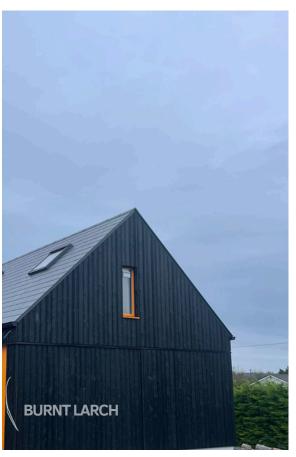

We offer a range of exterior finishes for our garden chalets, including insulated horizontal flat panels, standing seam, Fortex façade, burnt larch, and Kingspan box profile insulated panels.

Our one-bedroom garden chalet show unit in Kilbeggan features a Fortex exterior. Feel free to drop in and visit to see this finish in person.