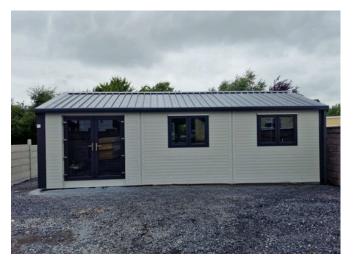

your unique specifications.

Shanette manufactures and installs your unit, but the base and all interiors are to be completed by others. We can recommend a company for this. **BCAR** with Ancillary Certificates can be provided at an additional cost



# **1-BED** GARDEN CHALET



# **2 - BEDROOM CHALET**

## Dimensions: 9.3m x 8.08m with 2.4m eaves

Bedroom 1 2923mm x 3810mm Bedroom 2 2922mm x 3810mm **Bathroom** 2901mm x 2613mm Kitchen/Dining 3460mm x 3810mm Living Area 3460mm x 3810mm



Dimensions: 9.3m x 8.08m with 2.4m eaves

## Prices start at €31,750

Price based on 80mm flat panel walls & roof with 600mm steel centres to external walls. The price includes windows and doors shown in the sample layout but does not include the concrete base, internal walls, finishes, or services.









We have noticed a significant increase in demand for our garden chalets, particularly from those seeking transitional homes or looking to downsize.

In one recent project, a family chose a garden chalet to modernise their home without the inconvenience of moving out during the renovation.

Once the renovation was complete, the garden chalet seamlessly transitioned into a comfortable space for guests.



## two-bedroom garden chalet

## three-bedroom garden





Select from a variety of exterior finishes to create a space that's uniquely yours, designed to match your style and purpose.



# **3-BEDROOM CHALET**



Prices start at €34,950 Price based on 80mm flat panel walls & roof with 600mm steel centres to external walls. The price includes windows and doors shown in the sample layo