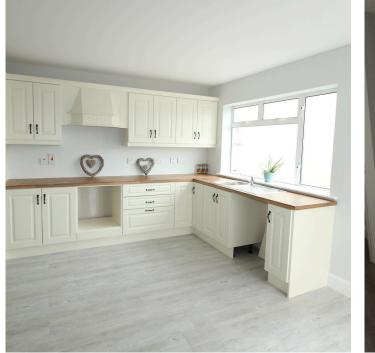

## **INTERIOR AND ELECTRICAL FINISHING**

Your builder returns to complete the interior fit-out, making the inside space just the way you want it. Your electrician takes care of all the electrical work to ensure everything functions perfectly.