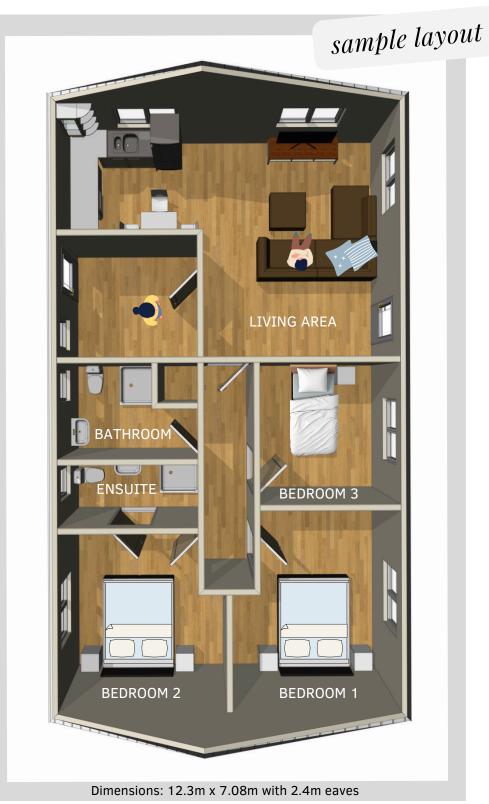

# **3-BEDROOM CHALET**

Prices start at €34,950 Price based on 80mm flat panel walls & roof with 600mm steel centres to external walls. The price includes windows and doors shown in the sample layout but does not include the concrete base, internal walls, finishes, or services.

Dimensions: 12.3m x 7.08m with 2.4m eaves

- Bedroom 1 **Bedroom 2 Bedroom 3** Ensuite Bathroom Utility **Kitchen/Dining** Living Area
- 3500mm x 3310mm 3945mm x 3310mm 2805mm x 2760mm 1250mm x 2760mm 1900mm x 2760mm 2400mm x 2760mm 2495mm x 2760mm 4995mm x 3860mm