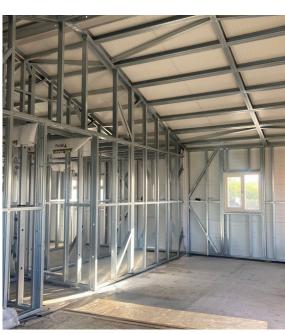

## **GARDEN CHALET INSTALLATION**

Our team arrives at your site to install your new steel frame garden chalet This includes pre-fitted composite panels for insulation, doors, windows and roofing. This precision-engineered structure provides strength and durability.

Shanette can provide 600mm steel centres, ensuring an easy and hassle-free installation for slabbing internal roofs and walls in our units. Additionally, our frames can be pre-drilled to accommodate your electrician's needs as per the image below.