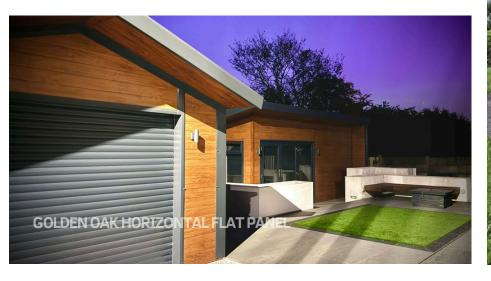

We offer a range of exterior finishes for our garden chalets, including insulated horizontal flat panels, standing seam, Fortex façade, burnt larch, and Kingspan box profile insulated panels.

Our one-bedroom garden chalet show unit in Kilbeggan features a Fortex exterior. Feel free to drop in and visit to see this finish in person.