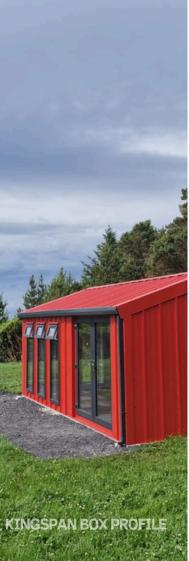

We offer a range of exterior finishes for our garden chalets, including insulated horizontal flat panels, standing seam, Fortex façade, burnt larch, and Kingspan box profile insulated panels.

Our one-bedroom garden chalet show unit in Kilbeggan features a Fortex exterior. Feel free to drop in and visit to see this finish in person.