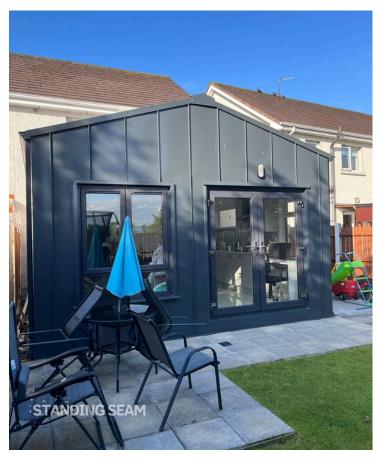

We offer a range of exterior finishes for our garden chalets, including insulated horizontal flat panels, standing seam, Fortex façade, burnt larch, and Kingspan box profile insulated panels.

Our one-bedroom garden chalet show unit in Kilbeggan features a Fortex exterior. Feel free to drop in and visit to see this finish in person.