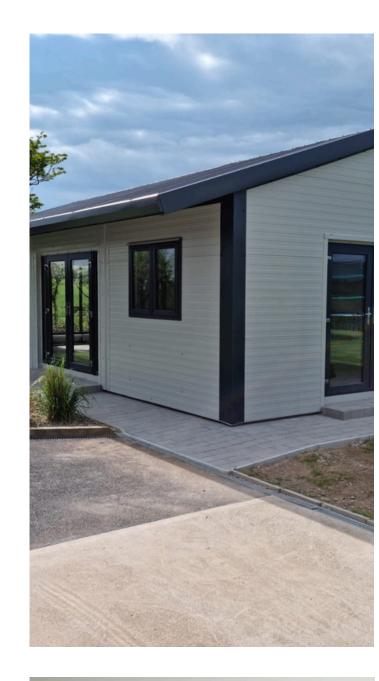

We offer a range of exterior finishes for our garden chalets, including insulated horizontal flat panels, standing seam, Fortex façade, burnt larch, and Kingspan box profile insulated panels.

Our one-bedroom garden chalet show unit in Kilbeggan features a Fortex exterior. Feel free to drop in and visit to see this finish in person.

At Shanette, we install your garden chalet as a blank canvas, ready for you and your chosen contractor to complete the interiors to your unique specifications.

Shanette manufactures and installs your unit, but the base and all interiors are to be completed by others. We can recommend a company for this. **BCAR** with Ancillary Certificates can be provided at an additional cost