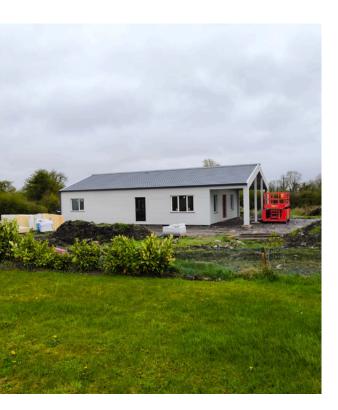

We offer a range of exterior finishes for our garden chalets, including insulated horizontal flat panels, standing seam, Fortex façade, burnt larch, and Kingspan box profile insulated panels.

Our one-bedroom garden chalet show unit in Kilbeggan features a Fortex exterior. Feel free to drop in and visit to see this finish in person.

At Shanette, we install your garden chalet as a blank canvas, ready for you and your chosen contractor to complete the interiors to your unique specifications.

Shanette manufactures and installs your unit, but the base and all interiors are to be completed by others. We can recommend a company for this. **BCAR** with Ancillary Certificates can be provided at an additional cost