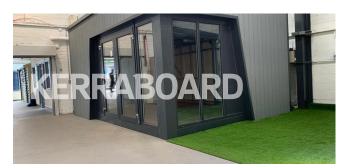

We offer a range of exterior finishes for our garden chalets, including insulated horizontal flat panels, standing seam, Fortex façade, burnt larch, and Kingspan box profile insulated panels.

Our one-bedroom garden chalet show unit in Kilbeggan features a Fortex exterior. Feel free to drop in and visit to see this finish in person.