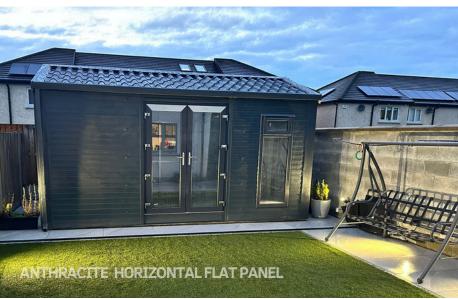

We offer a range of exterior finishes for our garden chalets, including insulated horizontal flat panels, standing seam, Fortex façade, burnt larch, and Kingspan box profile insulated panels.

Our one-bedroom garden chalet show unit in Kilbeggan features a Fortex exterior. Feel free to drop in and visit to see this finish in person.