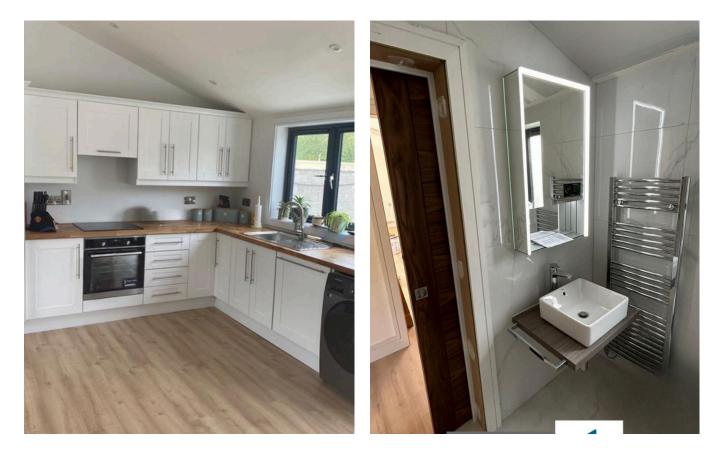

## **INTERIOR AND ELECTRICAL FINISHING**

Your builder returns to complete the interior fit-out, making the inside space just the way you want it. Your electrician takes care of all the electrical work to ensure everything functions perfectly.