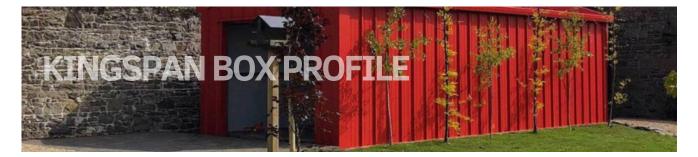

We offer a range of exterior finishes for our garden chalets, including insulated horizontal flat panels, standing seam, Fortex façade, burnt larch, and Kingspan box profile insulated panels.

Our one-bedroom garden chalet show unit in Kilbeggan features a Fortex exterior. Feel free to drop in and visit to see this finish in person.