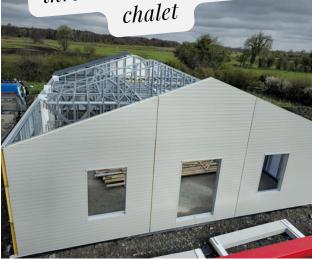

ing Area 3460mm x 3810mm



Dimensions: 9.3m x 8.08m with 2.4m eaves

## Prices start at €31,750

Price based on 80mm flat panel walls & roof with 600mm steel centres to external walls. The price includes windows and doors shown in the sample layout but does not include the concrete base, internal walls, finishes, or services.









We have noticed a significant increase in demand for our garden chalets, particularly from those seeking transitional homes or looking to downsize.

In one recent project, a family chose a garden chalet to modernise their home without the inconvenience of moving out during the renovation.

Once the renovation was complete, the garden chalet seamlessly transitioned into a comfortable space for guests.



## two-bedroom garden chalet

## three-bedroom garden





Select from a variety of exterior finishes to create a space that's uniquely yours, designed to match your style and purpose.



# **3-BEDROOM CHALET**



Prices start at €34,950 Price based on 80mm flat panel walls & roof with 600mm steel centres to external walls. The price includes windows and doors shown in the sample layout but does not include the concrete base, internal walls, finishes, or services.

Dimensions: 12.3m x 7.08m with 2.4m eaves

- Bedroom 1 **Bedroom 2 Bedroom 3** Ensuite Bathroom Utility **Kitchen/Dining** Living Area
- 3500mm x 3310mm 3945mm x 3310mm 2805mm x 2760mm 1250mm x 2760mm 1900mm x 2760mm 2400mm x 2760mm 2495mm x 2760mm 4995mm x 3860mm

### Durable, Customisable Garden Chalets

Shanette's insulated steel composite garden chalets are expertly engineered f