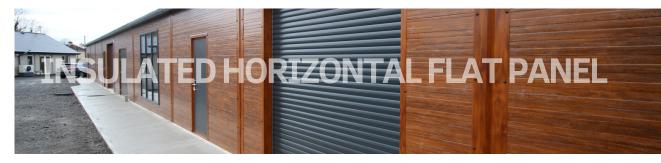

We offer a range of exterior finishes for our garden chalets, including insulated horizontal flat panels, standing seam, Fortex façade, burnt larch, and Kingspan box profile insulated panels.

Our one-bedroom garden chalet show unit in Kilbeggan features a Fortex exterior. Feel free to drop in and visit to see this finish in person.