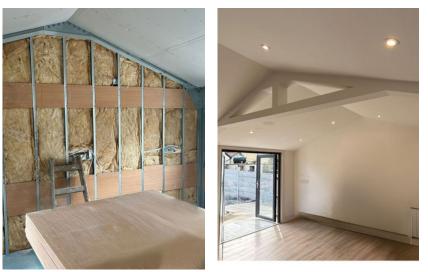

## **INTERIOR AND ELECTRICAL FINISHING**

Your builder returns to complete the interior fit-out, making the inside space just the way you want it. Your electrician takes care of all the electrical work to ensure everything functions perfectly.

Shanette can provide 600mm steel centres, ensuring an easy and hassle-free installation for slabbing internal roofs and walls in our units. Additionally, our frames can be pre-drilled to accommodate your electrician's needs as per the image below.