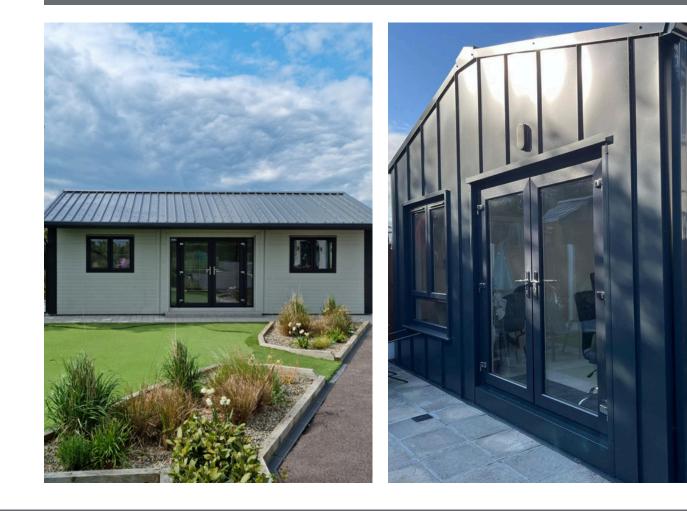

We offer a range of exterior finishes for our garden chalets, including insulated horizontal flat panels, standing seam, Fortex façade, burnt larch, and Kingspan box profile insulated panels.

Our one-bedroom garden chalet show unit in Kilbeggan features a Fortex exterior. Feel free to drop in and visit to see this finish in person.