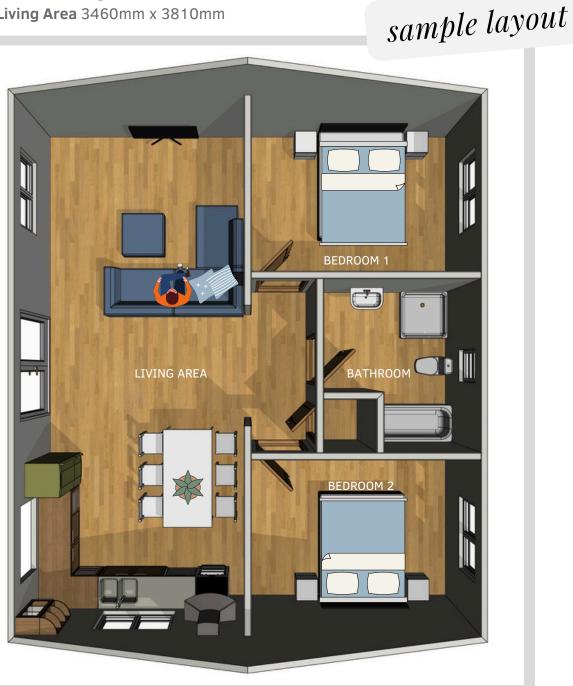

## Dimensions: 9.3m x 8.08m with 2.4m eaves

Bedroom 1 2923mm x 3810mm Bedroom 2 2922mm x 3810mm **Bathroom** 2901mm x 2613mm Kitchen/Dining 3460mm x 3810mm Living Area 3460mm x 3810mm

Dimensions: 9.3m x 8.08m with 2.4m eaves