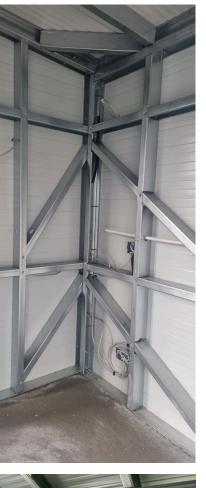

Shanette can provide 600mm steel centres, ensuring an easy and hassle-free installation for slabbing internal roofs and walls in our units. Additionally, our frames can be pre-drilled to accommodate your electrician's needs as per the image below.